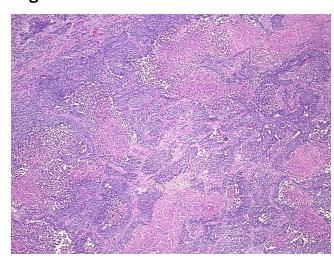

## **Product images:**

4x Image

20x Image

Т Appearance:

Sample Diagnosis (from Pathology Verification):

Carcinoma of lung, squamous cell

Normal: 5% Lesional: 0% 30% Tumor: 0%

Tumor Hypo/Acellular

Stroma:

**Tumor Hypercellular** 15%

Stroma:

50% **Necrosis:** 

**Pathology Verification** notes from H&E review:

**CASE Diagnosis (from** medical center path

report):

Carcinoma of lung, squamous cell

Inflammation: Mild Lymphoplasmacytic infiltrate

72 Age: Gender: Male