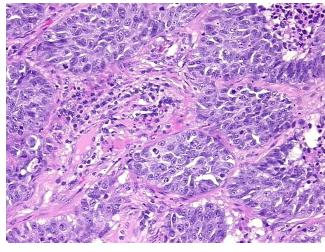

## **Product images:**

4x Image

20x Image

Т Appearance:

Sample Diagnosis (from Pathology Verification):

Carcinoma of lung, squamous cell

Normal: 5% Lesional: 0% 30% Tumor: 0%

Tumor Hypo/Acellular

Stroma:

**Tumor Hypercellular** 15%

Stroma:

50% **Necrosis:** 

**Pathology Verification** notes from H&E review:

**CASE Diagnosis (from** medical center path

report):

Carcinoma of lung, squamous cell

Inflammation: Mild Lymphoplasmacytic infiltrate

72 Age: Gender: Male

**Tumor Grade:** AJCC G3: Poorly differentiated

ΙB

T2

Minimum Stage

ge

Grouping:

T (Extent of Primary

Tumor):