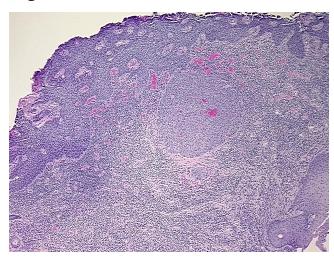

ma (Cellular): Inflammatory cells; Non Tumor Structures: 50% Epidermis, 50%

notes from H&E review: Dermis

CASE Diagnosis (from medical center path

report):

Carcinoma of vulva, squamous cell

**Age:** 54

Gender: Female

Race: White or Caucasian



**OriGene Technologies, Inc.** 9620 Medical Center Drive, Ste 200

CN: techsupport@origene.cn

Rockville, MD 20850, US Phone: +1-888-267-4436 https://www.origene.com techsupport@origene.com EU: info-de@origene.com **Tumor Grade:** AJCC G3: Poorly differentiated

Minimum Stage

Grouping:

Ш

T (Extent of Primary

Tumor):

T2

N (Lymph node

N1

metastasis):

M (Distant metastasis): MX

**Storage:** Store FFPE tissue sections at +4°C.

**Stability:** All FFPE tissue sections are stable for 1 year from date of purchase.

## **Product images:**



4x Image



20x Image