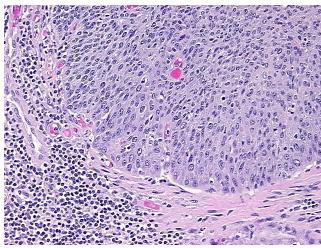

): Inflammatory cells; Non Tumor Structures: 50% Epidermis, 50%

notes from H&E review: Dermis

CASE Diagnosis (from medical center path

report):

Carcinoma of vulva, squamous cell

**Age:** 54

Gender: Female

Race: White or Caucasian



**OriGene Technologies, Inc.** 9620 Medical Center Drive, Ste 200

CN: techsupport@origene.cn

Rockville, MD 20850, US Phone: +1-888-267-4436 https://www.origene.com techsupport@origene.com EU: info-de@origene.com **Tumor Grade:** AJCC G3: Poorly differentiated

Minimum Stage

Grouping:

Ш

T (Extent of Primary

Tumor):

T2

N (Lymph node

N1

metastasis):

M (Distant metastasis): MX

**Storage:** Store FFPE tissue sections at +4°C.

**Stability:** All FFPE tissue sections are stable for 1 year from date of purchase.

## **Product images:**



4x Image



20x Image