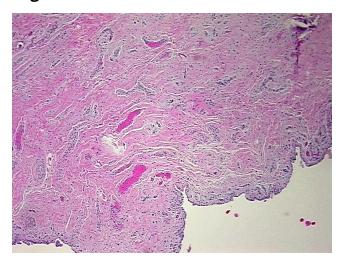

nal: 100% 0% Tumor: 0%

Tumor Hypo/Acellular

Stroma:

**Tumor Hypercellular** Stroma:

0%

**Necrosis:** 

**Pathology Verification** notes from H&E review: Inflammation: Mild Mixed inflammatory infiltrate; Non Tumor Structures: 20% Synovial lining,

80% Fibrous stroma; Other Features/Comments: proliferative synovitis present

**CASE Diagnosis (from** medical center path

report):

Osteoarthritis

60 Age:

Gender: **Female** 

Store FFPE tissue sections at +4°C. Storage:



OriGene Technologies, Inc. 9620 Medical Center Drive, Ste 200

CN: techsupport@origene.cn

Rockville, MD 20850, US Phone: +1-888-267-4436 https://www.origene.com techsupport@origene.com EU: info-de@origene.com



Stability:

All FFPE tissue sections are stable for 1 year from date of purchase.

## **Product images:**



4x Image



20x Image