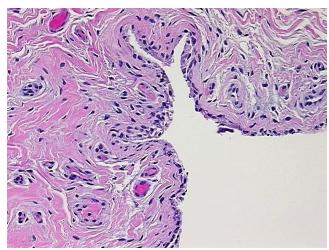

Tumor: 0%

Tumor Hypo/Acellular

Stroma:

**Tumor Hypercellular** Stroma:

0%

**Necrosis:** 

**Pathology Verification** notes from H&E review: Inflammation: Mild Mixed inflammatory infiltrate; Non Tumor Structures: 20% Synovial lining,

80% Fibrous stroma; Other Features/Comments: proliferative synovitis present

**CASE Diagnosis (from** medical center path

report):

Osteoarthritis

60 Age:

Gender: **Female** 

Store FFPE tissue sections at +4°C. Storage:



OriGene Technologies, Inc. 9620 Medical Center Drive, Ste 200

CN: techsupport@origene.cn

Rockville, MD 20850, US Phone: +1-888-267-4436 https://www.origene.com techsupport@origene.com EU: info-de@origene.com



Stability:

All FFPE tissue sections are stable for 1 year from date of purchase.

## **Product images:**



4x Image



20x Image