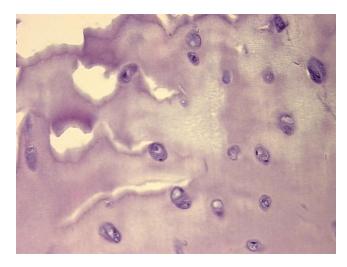

## **Product data:**

**Product Type: FFPE Sections Disease State:** Other Disease

**Diagnosis Category:** Arthritis Tissue: Cartilage

Frozen Sample ID: PA10FD0BF4 Case ID: CI0000018004

Tissue of Origin: Cartilage: tibia, proximal Site of Finding: Cartilage: tibia, proximal

0%

Appearance:

Sample Diagnosis (from Pathology Verification):

Arthritis, rheumatoid

0% Normal: Lesional: 100% 0% Tumor: 0%

Tumor Hypo/Acellular

Stroma:

**Tumor Hypercellular** 

Stroma:

**Necrosis:** 

**Pathology Verification** notes from H&E review: Non Tumor Structures: 40% Chondrocytes, 60% Matrix

**CASE Diagnosis (from** medical center path

report):

Arthritis, rheumatoid

62 Age:

## **Product images:**

4x Image

20x Image