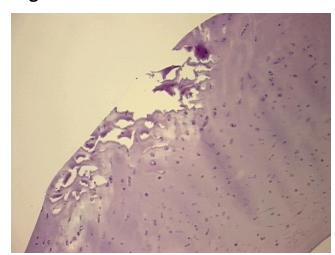

## **Product data:**

**Product Type: FFPE Sections Disease State:** Other Disease

**Diagnosis Category:** Arthritis Tissue: Cartilage

Frozen Sample ID: PA10FD0BF4 Case ID: CI0000018004

Tissue of Origin: Cartilage: tibia, proximal Site of Finding: Cartilage: tibia, proximal

0%

Appearance:

Sample Diagnosis (from Pathology Verification):

Arthritis, rheumatoid

0% Normal: Lesional: 100% 0% Tumor: 0%

Tumor Hypo/Acellular

Stroma:

**Tumor Hypercellular** 

Stroma:

**Necrosis:** 

**Pathology Verification** notes from H&E review: Non Tumor Structures: 40% Chondrocytes, 60% Matrix

**CASE Diagnosis (from** medical center path

report):

Arthritis, rheumatoid

62 Age:

## **Product images:**

4x Image

20x Image