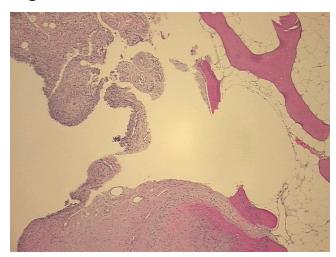

imits

 Normal:
 100%

 Lesional:
 0%

 Tumor:
 0%

Tumor Hypo/Acellular

Stroma:

0%

**Tumor Hypercellular** 

Stroma:

0%

Necrosis: 0%

Pathology Verification Non Tumor Structures: 45% Articular cartilage, 15% Bone, 20% Synovial membrane, 20%

**notes from H&E review:** Adipose tissue

CASE Diagnosis (from medical center path

report):

Arthritis, rheumatoid

**Age:** 62

**Gender:** Female

Race: White or Caucasian



**OriGene Technologies, Inc.** 9620 Medical Center Drive, Ste 200

CN: techsupport@origene.cn

Rockville, MD 20850, US Phone: +1-888-267-4436 https://www.origene.com techsupport@origene.com EU: info-de@origene.com



Storage: Store FFPE tissue sections at +4°C.

**Stability:** All FFPE tissue sections are stable for 1 year from date of purchase.

## **Product images:**



4x Image



20x Image