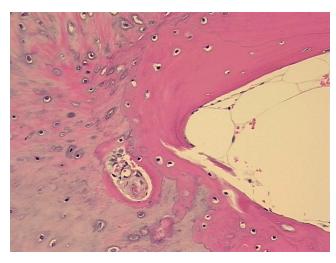

al:
 100%

 Lesional:
 0%

 Tumor:
 0%

Tumor Hypo/Acellular

Stroma:

0%

**Tumor Hypercellular** 

Stroma:

0%

Necrosis: 0%

Pathology Verification Non Tumor Structures: 45% Articular cartilage, 15% Bone, 20% Synovial membrane, 20%

**notes from H&E review:** Adipose tissue

CASE Diagnosis (from medical center path

report):

Arthritis, rheumatoid

**Age:** 62

**Gender:** Female

Race: White or Caucasian



**OriGene Technologies, Inc.** 9620 Medical Center Drive, Ste 200

CN: techsupport@origene.cn

Rockville, MD 20850, US Phone: +1-888-267-4436 https://www.origene.com techsupport@origene.com EU: info-de@origene.com



Storage: Store FFPE tissue sections at +4°C.

**Stability:** All FFPE tissue sections are stable for 1 year from date of purchase.

## **Product images:**



4x Image



20x Image