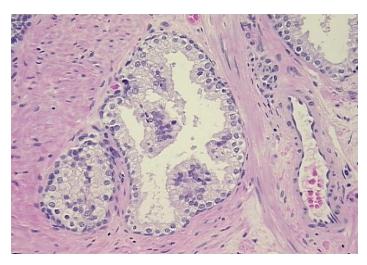

Pathology Verification** notes from H&E review:

Non Tumor Structures: 45% Epithelium, 55% Fibromuscular stroma

**CASE Diagnosis (from** medical center path

report):

Adenocarcinoma of prostate

61 Age: Gender: Male

Race: White or Caucasian



OriGene Technologies, Inc. 9620 Medical Center Drive, Ste 200

CN: techsupport@origene.cn

Rockville, MD 20850, US Phone: +1-888-267-4436 https://www.origene.com techsupport@origene.com EU: info-de@origene.com



**Tumor Grade:** Gleason Score: 3+4=7/10

Minimum Stage

Grouping:

Ш

T (Extent of Primary

Tumor):

T2c

N (Lymph node

N0

metastasis):

M (Distant metastasis): MX

**Storage:** Store FFPE tissue sections at +4°C.

**Stability:** All FFPE tissue sections are stable for 1 year from date of purchase.

## **Product images:**



4x Image



20x Image