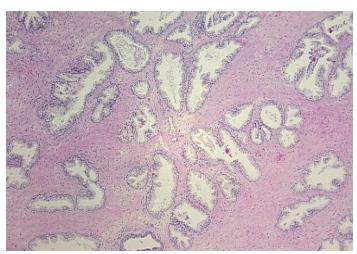

osis:** 

**Pathology Verification** notes from H&E review:

Non Tumor Structures: 45% Epithelium, 55% Fibromuscular stroma

**CASE Diagnosis (from** medical center path

report):

Adenocarcinoma of prostate

61 Age: Gender: Male

Race: White or Caucasian



OriGene Technologies, Inc. 9620 Medical Center Drive, Ste 200

CN: techsupport@origene.cn

Rockville, MD 20850, US Phone: +1-888-267-4436 https://www.origene.com techsupport@origene.com EU: info-de@origene.com



**Tumor Grade:** Gleason Score: 3+4=7/10

Minimum Stage

Grouping:

Ш

T (Extent of Primary

Tumor):

T2c

N (Lymph node

N0

metastasis):

M (Distant metastasis): MX

**Storage:** Store FFPE tissue sections at +4°C.

**Stability:** All FFPE tissue sections are stable for 1 year from date of purchase.

## **Product images:**



4x Image



20x Image