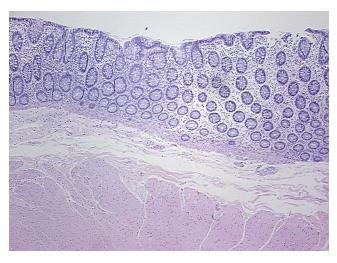

s: 09

Pathology Verification notes from H&E review:

Non Tumor Structures: 20% Mucosa, 50% Submucosa, 30% Muscle

CASE Diagnosis (from medical center path

report):

Adenocarcinoma of colon

**Age:** 56

**Gender:** Female

Race: Not reported



**OriGene Technologies, Inc.** 9620 Medical Center Drive, Ste 200

CN: techsupport@origene.cn

Rockville, MD 20850, US Phone: +1-888-267-4436 https://www.origene.com techsupport@origene.com EU: info-de@origene.com



**Tumor Grade:** AJCC G3: Poorly differentiated

Minimum Stage

Grouping:

IΙΑ

T (Extent of Primary

Tumor):

T3

N (Lymph node

N0

metastasis):

M (Distant metastasis): MX

**Storage:** Store FFPE tissue sections at +4°C.

**Stability:** All FFPE tissue sections are stable for 1 year from date of purchase.

## **Product images:**



4x Image



20x Image