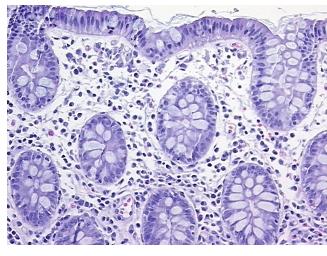

logy Verification notes from H&E review:

Non Tumor Structures: 20% Mucosa, 50% Submucosa, 30% Muscle

CASE Diagnosis (from medical center path

report):

Adenocarcinoma of colon

**Age:** 56

**Gender:** Female

Race: Not reported



**OriGene Technologies, Inc.** 9620 Medical Center Drive, Ste 200

CN: techsupport@origene.cn

Rockville, MD 20850, US Phone: +1-888-267-4436 https://www.origene.com techsupport@origene.com EU: info-de@origene.com



**Tumor Grade:** AJCC G3: Poorly differentiated

Minimum Stage

Grouping:

IΙΑ

T (Extent of Primary

Tumor):

T3

N (Lymph node

N0

metastasis):

M (Distant metastasis): MX

**Storage:** Store FFPE tissue sections at +4°C.

**Stability:** All FFPE tissue sections are stable for 1 year from date of purchase.

## **Product images:**



4x Image



20x Image