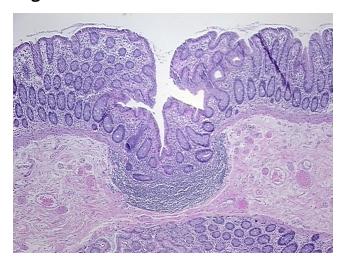

id infiltrate; Non Tumor Structures: 20% Mucosa, 30% notes from H&E review: Submucosa, 50% Muscle

CASE Diagnosis (from medical center path

report):

Adenocarcinoma of colon

**Age:** 51

**Gender:** Female

Race: White or Caucasian



**OriGene Technologies, Inc.** 9620 Medical Center Drive, Ste 200

CN: techsupport@origene.cn

Rockville, MD 20850, US Phone: +1-888-267-4436 https://www.origene.com techsupport@origene.com EU: info-de@origene.com



**Tumor Grade:** AJCC G2: Moderately differentiated

Minimum Stage

Grouping:

IIIC

Т3

. .

T (Extent of Primary

Tumor):

N (Lymph node

N2

metastasis):

M (Distant metastasis): MX

**Storage:** Store FFPE tissue sections at +4°C.

**Stability:** All FFPE tissue sections are stable for 1 year from date of purchase.

## **Product images:**



4x Image



20x Image