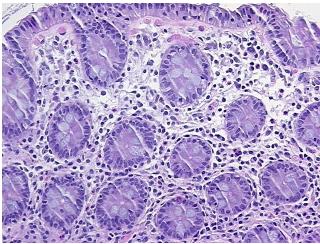

e; Non Tumor Structures: 20% Mucosa, 30% notes from H&E review: Submucosa, 50% Muscle

CASE Diagnosis (from medical center path

report):

Adenocarcinoma of colon

**Age:** 51

**Gender:** Female

Race: White or Caucasian



**OriGene Technologies, Inc.** 9620 Medical Center Drive, Ste 200

CN: techsupport@origene.cn

Rockville, MD 20850, US Phone: +1-888-267-4436 https://www.origene.com techsupport@origene.com EU: info-de@origene.com



**Tumor Grade:** AJCC G2: Moderately differentiated

Minimum Stage

Grouping:

IIIC

Т3

. .

T (Extent of Primary

Tumor):

N (Lymph node

N2

metastasis):

M (Distant metastasis): MX

**Storage:** Store FFPE tissue sections at +4°C.

**Stability:** All FFPE tissue sections are stable for 1 year from date of purchase.

## **Product images:**



4x Image



20x Image