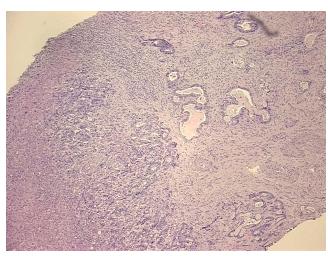

ormal: Lesional: 0% 30% Tumor:

Tumor Hypo/Acellular

Stroma:

5%

10%

**Tumor Hypercellular** Stroma:

**Necrosis:** 10%

**CASE Diagnosis (from** medical center path

report):

Adenocarcinoma of colon, metastatic

69 Age:

Gender: **Female** 

Race: White or Caucasian

**Tumor Grade:** Not Reported



OriGene Technologies, Inc. 9620 Medical Center Drive, Ste 200

CN: techsupport@origene.cn

Rockville, MD 20850, US Phone: +1-888-267-4436 https://www.origene.com techsupport@origene.com EU: info-de@origene.com



Minimum Stage Grouping:

IV

T (Extent of Primary

Tumor):

N (Lymph node

NX

TX

metastasis):

M (Distant metastasis): M1

Storage: Store FFPE tissue sections at +4°C.

**Stability:** All FFPE tissue sections are stable for 1 year from date of purchase.

## **Product images:**



4x Image



20x Image