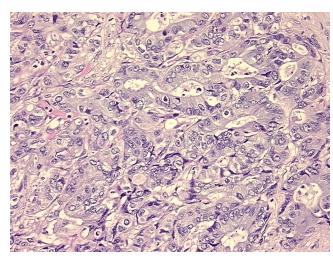

nal: 0% 30% Tumor:

Tumor Hypo/Acellular

Stroma:

5%

10%

**Tumor Hypercellular** Stroma:

**Necrosis:** 10%

**CASE Diagnosis (from** medical center path

report):

Adenocarcinoma of colon, metastatic

69 Age:

Gender: **Female** 

Race: White or Caucasian

**Tumor Grade:** Not Reported



OriGene Technologies, Inc. 9620 Medical Center Drive, Ste 200

CN: techsupport@origene.cn

Rockville, MD 20850, US Phone: +1-888-267-4436 https://www.origene.com techsupport@origene.com EU: info-de@origene.com



Minimum Stage Grouping:

IV

T (Extent of Primary

Tumor):

N (Lymph node

NX

TX

metastasis):

M (Distant metastasis): M1

Storage: Store FFPE tissue sections at +4°C.

**Stability:** All FFPE tissue sections are stable for 1 year from date of purchase.

## **Product images:**



4x Image



20x Image