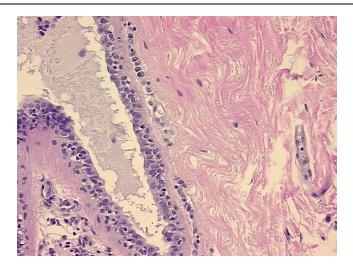

Technologies, Inc. 9620 Medical Center Drive, Ste 200

CN: techsupport@origene.cn

Rockville, MD 20850, US Phone: +1-888-267-4436 https://www.origene.com techsupport@origene.com EU: info-de@origene.com



**Tumor Grade:** Nottingham G2: 6-7 points Intermediate combined grade (moderately favorable)

Minimum Stage

Grouping:

IIA

T (Extent of Primary

Tumor):

T2

N (Lymph node

metastasis):

N0

M (Distant metastasis): MX

**Diagnostic Test Results:** 

Cytokeratin (Pan) ~ Keratin, Pan! by IHC, Negative; Progesterone receptor ~ PR! by

IHC,Positive; Estrogen receptor ~ ER! by IHC,Positive; HER2 ~ ERBB2 ~ Neu! by IHC,Negative

Store FFPE tissue sections at +4°C. Storage:

Stability: All FFPE tissue sections are stable for 1 year from date of purchase.

## **Product images:**



4x Image





20x Image