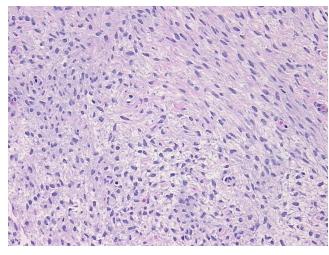

Site of Finding: Ovary: left

Т Appearance:

Sample Diagnosis (from Pathology Verification):

**Fibroma** 

0% Normal: Lesional: 0% Tumor: 95%

Tumor Hypo/Acellular

Stroma:

5%

## **Product images:**

4x Image

20x Image