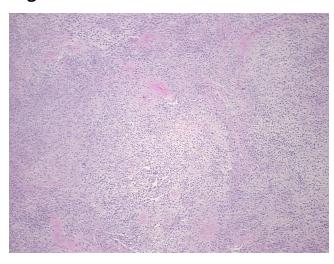

Site of Finding: Ovary: left

Т Appearance:

Sample Diagnosis (from Pathology Verification):

**Fibroma** 

0% Normal: Lesional: 0% Tumor: 95%

Tumor Hypo/Acellular

Stroma:

5%

## **Product images:**

4x Image

20x Image