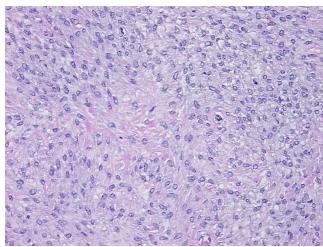

e:** Nottingham G2: 6-7 points Intermediate combined grade (moderately favorable)



OriGene Technologies, Inc. 9620 Medical Center Drive, Ste 200

CN: techsupport@origene.cn

Rockville, MD 20850, US Phone: +1-888-267-4436 https://www.origene.com techsupport@origene.com EU: info-de@origene.com

ORÏGENE

Minimum Stage Grouping:

IΙΑ

T (Extent of Primary

Tumor):

T2

N (Lymph node

metastasis):

N0

M (Distant metastasis): MX

**Diagnostic Test Results:** Cytokeratin (Pan) ~ Keratin, Pan! by IHC, Negative; Progesterone receptor ~ PR! by

IHC,Positive; Estrogen receptor ~ ER! by IHC,Positive; HER2 ~ ERBB2 ~ Neu! by IHC,Negative

Store FFPE tissue sections at +4°C. Storage:

Stability: All FFPE tissue sections are stable for 1 year from date of purchase.

## **Product images:**



4x Image



20x Image