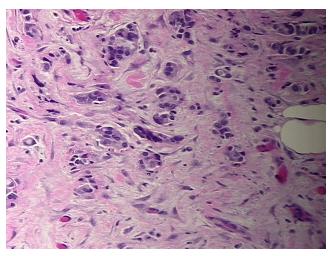

## **Product images:**

4x Image

20x Image

Site of Finding: Lymph node

Appearance: T

Sample Diagnosis (from Pathology Verification):

Adenocarcinoma of bladder, metastatic

Normal: 55%
Lesional: 0%
Tumor: 10%
Tumor Hypo/Acellular 0%

Stroma:

**Tumor Hypercellular** 

Stroma:

35%

Necrosis: 0%

Pathology Verification notes from H&E review:

Tumor Stroma (Cellular): Desmoplastic reaction; Non Tumor Structures: 100% Adipose tissue

CASE Diagnosis (from medical center path

report):