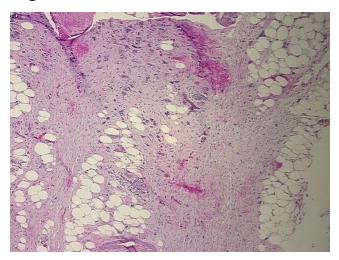

## **Product images:**

4x Image

20x Image

Site of Finding: Lymph node

Appearance: T

Sample Diagnosis (from Pathology Verification):

Adenocarcinoma of bladder, metastatic

Normal: 55%
Lesional: 0%
Tumor: 10%
Tumor Hypo/Acellular 0%

Stroma:

**Tumor Hypercellular** 

Stroma:

35%

Necrosis: 0%

Pathology Verification notes from H&E review:

Tumor Stroma (Cellular): Desmoplastic reaction; Non Tumor Structures: 100% Adipose tissue

CASE Diagnosis (from medical center path

report):