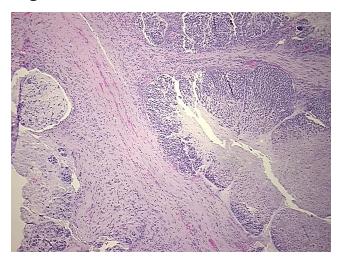

notes from H&E review:

**CASE Diagnosis (from** medical center path

report):

Carcinoma of colon, non-small cell, metastatic

Tumor: colonic primary based on the patient's clinical history

73 Age:

Gender: **Female** 

Race: White or Caucasian



OriGene Technologies, Inc. 9620 Medical Center Drive, Ste 200

CN: techsupport@origene.cn

Rockville, MD 20850, US Phone: +1-888-267-4436 https://www.origene.com techsupport@origene.com EU: info-de@origene.com



**Tumor Grade:** AJCC G3: Poorly differentiated

Minimum Stage

Grouping:

IV

T (Extent of Primary

Tumor):

TX

N (Lymph node

NX

metastasis):

M (Distant metastasis): M1

**Storage:** Store FFPE tissue sections at +4°C.

**Stability:** All FFPE tissue sections are stable for 1 year from date of purchase.

## **Product images:**



4x Image



20x Image