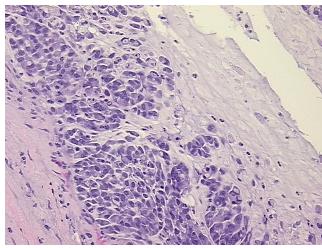

H&E review:

**CASE Diagnosis (from** medical center path

report):

Carcinoma of colon, non-small cell, metastatic

Tumor: colonic primary based on the patient's clinical history

73 Age:

Gender: **Female** 

Race: White or Caucasian



OriGene Technologies, Inc. 9620 Medical Center Drive, Ste 200

CN: techsupport@origene.cn

Rockville, MD 20850, US Phone: +1-888-267-4436 https://www.origene.com techsupport@origene.com EU: info-de@origene.com



**Tumor Grade:** AJCC G3: Poorly differentiated

Minimum Stage

Grouping:

IV

T (Extent of Primary

Tumor):

TX

N (Lymph node

NX

metastasis):

M (Distant metastasis): M1

**Storage:** Store FFPE tissue sections at +4°C.

**Stability:** All FFPE tissue sections are stable for 1 year from date of purchase.

## **Product images:**



4x Image



20x Image