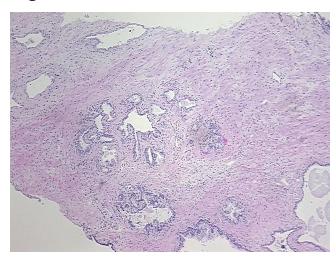

## **Product images:**

4x Image

20x Image

Appearance:

Sample Diagnosis (from Pathology Verification):

Atrophy of tissue

Normal: 95% Lesional: 5% 0% Tumor: 0%

Tumor Hypo/Acellular Stroma:

0%

**Tumor Hypercellular** Stroma:

**Necrosis:** 

**Pathology Verification** notes from H&E review:

**CASE Diagnosis (from** medical center path

report):

Adenocarcinoma of prostate

Non Tumor Structures: 10% Epithelium, 90% Fibromuscular stroma

72 Age: Gender: Male