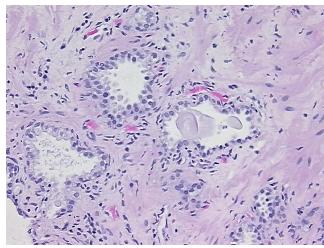

## **Product images:**

4x Image

20x Image

Appearance:

Sample Diagnosis (from Pathology Verification):

Atrophy of tissue

Normal: 95% Lesional: 5% 0% Tumor: 0%

Tumor Hypo/Acellular Stroma:

0%

**Tumor Hypercellular** Stroma:

**Necrosis:** 

**Pathology Verification** notes from H&E review:

**CASE Diagnosis (from** medical center path

report):

Adenocarcinoma of prostate

Non Tumor Structures: 10% Epithelium, 90% Fibromuscular stroma

72 Age: Gender: Male