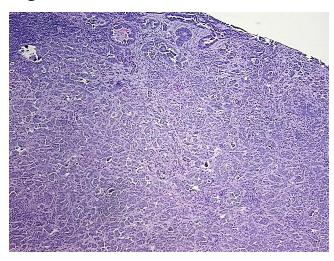

vix, metastatic

Normal: 40%

Lesional: 0%

Tumor: 40%

Tumor Hypo/Acellular

Stroma:

Tumor Hypercellular 20%

Stroma:

Necrosis: 0%

CASE Diagnosis (from

medical center path

report):

Adenocarcinoma of cervix, metastatic

**Age:** 37

**Gender:** Female

Tumor Grade: Not Reported

Minimum Stage

Grouping:

IIIB

0%



**OriGene Technologies, Inc.** 9620 Medical Center Drive, Ste 200

CN: techsupport@origene.cn

Rockville, MD 20850, US Phone: +1-888-267-4436 https://www.origene.com techsupport@origene.com EU: info-de@origene.com



T (Extent of Primary

Tumor):

pTX

N (Lymph node

pN1

metastasis):

M (Distant metastasis): pMX

**Storage:** Store FFPE tissue sections at +4°C.

**Stability:** All FFPE tissue sections are stable for 1 year from date of purchase.

## **Product images:**



4x Image



20x Image