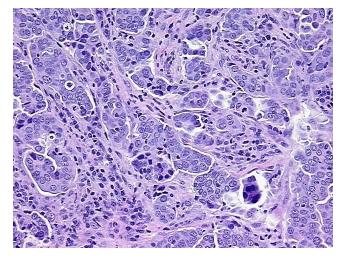

tic

Normal: 40%

Lesional: 0%

Tumor: 40%

Tumor Hypo/Acellular

Stroma:

Tumor Hypercellular 20%

Stroma:

Necrosis: 0%

CASE Diagnosis (from

medical center path

report):

Adenocarcinoma of cervix, metastatic

**Age:** 37

**Gender:** Female

Tumor Grade: Not Reported

Minimum Stage

Grouping:

IIIB

0%



**OriGene Technologies, Inc.** 9620 Medical Center Drive, Ste 200

CN: techsupport@origene.cn

Rockville, MD 20850, US Phone: +1-888-267-4436 https://www.origene.com techsupport@origene.com EU: info-de@origene.com



T (Extent of Primary

Tumor):

pTX

N (Lymph node

pN1

metastasis):

M (Distant metastasis): pMX

**Storage:** Store FFPE tissue sections at +4°C.

**Stability:** All FFPE tissue sections are stable for 1 year from date of purchase.

## **Product images:**



4x Image



20x Image