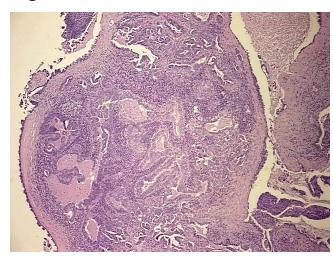

## **Product images:**

4x Image

20x Image

Site of Finding: Lymph node

Tumor Appearance:

Sample Diagnosis (from

Pathology Verification):

Adenocarcinoma of cervix, metastatic

20% Normal: Lesional: 0%

40% Tumor:

Tumor Hypo/Acellular

report):

Adenocarcinoma of cervix, metastatic

37 Age:

Gender: **Female** 

**Tumor Grade:** Not Reported

Minimum Stage

Grouping:

IIIB