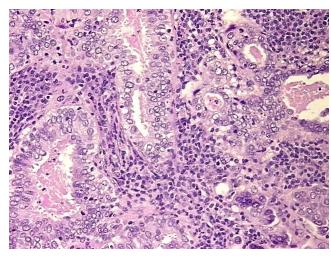

## **Product images:**

4x Image

20x Image

Site of Finding: Lymph node

Tumor Appearance:

Sample Diagnosis (from

Pathology Verification):

Adenocarcinoma of cervix, metastatic

20% Normal: Lesional: 0%

40% Tumor:

Tumor Hypo/Acellular

report):

Adenocarcinoma of cervix, metastatic

37 Age:

Gender: **Female** 

**Tumor Grade:** Not Reported

Minimum Stage

Grouping:

IIIB