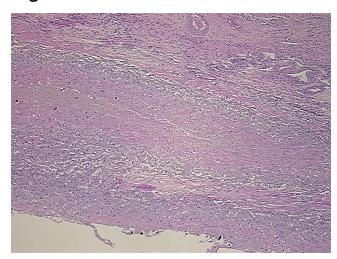

## **Product images:**

4x Image

20x Image

Site of Finding: Ovary: right

Appearance:

Sample Diagnosis (from Pathology Verification):

**Endometriosis** 

40% Normal: Lesional: 60% 0% Tumor: 0%

Tumor Hypo/Acellular

Stroma:

**Tumor Hypercellular** 

Stroma:

0%

**Necrosis:** 

**Pathology Verification** notes from H&E review: No normal architecture in lesional component

**CASE Diagnosis (from** medical center path

report):

**Endometriosis** 

29 Age: