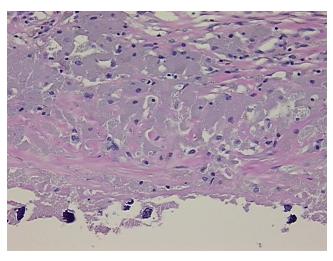

## **Product images:**

4x Image

20x Image

Site of Finding: Ovary: right

Appearance:

Sample Diagnosis (from Pathology Verification):

**Endometriosis** 

40% Normal: Lesional: 60% 0% Tumor: 0%

Tumor Hypo/Acellular

Stroma:

**Tumor Hypercellular** 

Stroma:

0%

**Necrosis:** 

**Pathology Verification** notes from H&E review: No normal architecture in lesional component

**CASE Diagnosis (from** medical center path

report):

**Endometriosis** 

29 Age: