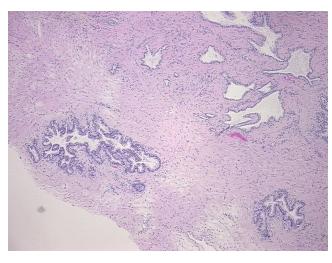

ification** notes from H&E review:

**CASE Diagnosis (from** medical center path

report):

Adenocarcinoma of prostate

Non Tumor Structures: 30% Epithelium, 70% Fibromuscular stroma

67 Age: Gender: Male

Race: White or Caucasian



OriGene Technologies, Inc. 9620 Medical Center Drive, Ste 200

CN: techsupport@origene.cn

Rockville, MD 20850, US Phone: +1-888-267-4436 https://www.origene.com techsupport@origene.com EU: info-de@origene.com



**Tumor Grade:** Gleason Score: 3+3=6/10

Minimum Stage

**Grouping:** 

Ш

T (Extent of Primary

Tumor):

T2b

. . .

N (Lymph node metastasis):

NX

metastasis).

M (Distant metastasis): MX

**Storage:** Store FFPE tissue sections at +4°C.

**Stability:** All FFPE tissue sections are stable for 1 year from date of purchase.

## **Product images:**



4x Image



20x Image