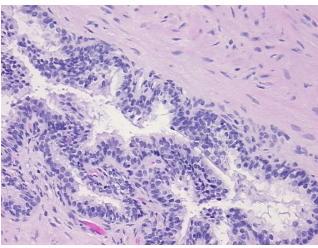

notes from H&E review:

**CASE Diagnosis (from** medical center path

report):

Adenocarcinoma of prostate

Non Tumor Structures: 30% Epithelium, 70% Fibromuscular stroma

67 Age: Gender: Male

Race: White or Caucasian



OriGene Technologies, Inc. 9620 Medical Center Drive, Ste 200

CN: techsupport@origene.cn

Rockville, MD 20850, US Phone: +1-888-267-4436 https://www.origene.com techsupport@origene.com EU: info-de@origene.com



**Tumor Grade:** Gleason Score: 3+3=6/10

Minimum Stage

**Grouping:** 

Ш

T (Extent of Primary

Tumor):

T2b

. . .

N (Lymph node metastasis):

NX

metastasis).

M (Distant metastasis): MX

**Storage:** Store FFPE tissue sections at +4°C.

**Stability:** All FFPE tissue sections are stable for 1 year from date of purchase.

## **Product images:**



4x Image



20x Image