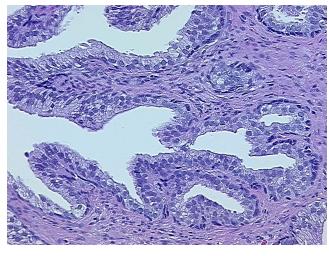

ithelium, 40% notes from H&E review: Fibromuscular stroma; Other Features/Comments: Focal chronic prostatitis

**CASE Diagnosis (from** medical center path

report):

Adenocarcinoma of prostate

67 Age:

Gender: Male

White or Caucasian Race:



OriGene Technologies, Inc. 9620 Medical Center Drive, Ste 200

CN: techsupport@origene.cn

Rockville, MD 20850, US Phone: +1-888-267-4436 https://www.origene.com techsupport@origene.com EU: info-de@origene.com



**Tumor Grade:** Gleason Score: 3+3=6/10

Minimum Stage

Grouping:

II

T (Extent of Primary

Tumor):

T2b

N (Lymph node

metastasis):

NX

M (Distant metastasis): MX

**Storage:** Store FFPE tissue sections at +4°C.

**Stability:** All FFPE tissue sections are stable for 1 year from date of purchase.

## **Product images:**



4x Image



20x Image