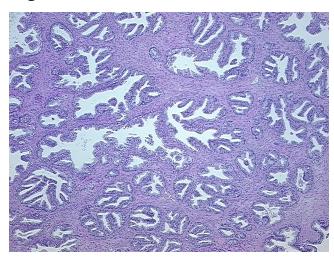

ures: 60% Epithelium, 40% notes from H&E review: Fibromuscular stroma; Other Features/Comments: Focal chronic prostatitis

**CASE Diagnosis (from** medical center path

report):

Adenocarcinoma of prostate

67 Age:

Gender: Male

White or Caucasian Race:



OriGene Technologies, Inc. 9620 Medical Center Drive, Ste 200

CN: techsupport@origene.cn

Rockville, MD 20850, US Phone: +1-888-267-4436 https://www.origene.com techsupport@origene.com EU: info-de@origene.com



**Tumor Grade:** Gleason Score: 3+3=6/10

Minimum Stage

Grouping:

II

T (Extent of Primary

Tumor):

T2b

N (Lymph node

metastasis):

NX

M (Distant metastasis): MX

**Storage:** Store FFPE tissue sections at +4°C.

**Stability:** All FFPE tissue sections are stable for 1 year from date of purchase.

## **Product images:**



4x Image



20x Image