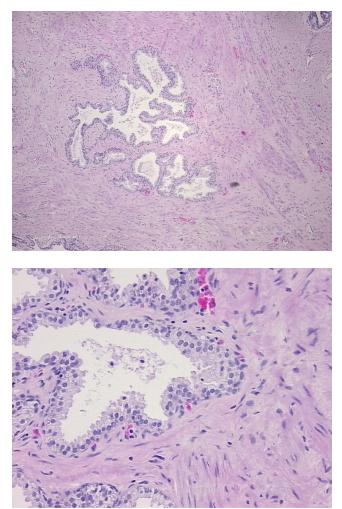

| Product Type:                                           | FFPE Sections                                                  |
|---------------------------------------------------------|----------------------------------------------------------------|
| Disease State:                                          | Normal                                                         |
| Diagnosis Category:                                     | Normal                                                         |
| Tissue:                                                 | Prostate                                                       |
| Frozen Sample ID:                                       | PA15478730                                                     |
| Case ID:                                                | CI0000017850                                                   |
| Tissue of Origin:                                       | Prostate                                                       |
| Site of Finding:                                        | Prostate                                                       |
| Appearance:                                             | R                                                              |
| Sample Diagnosis (from<br>Pathology Verification):      | Within normal limits                                           |
| Normal:                                                 | 100%                                                           |
| Lesional:                                               | 0%                                                             |
| Tumor:                                                  | 0%                                                             |
| Tumor Hypo/Acellular<br>Stroma:                         | 0%                                                             |
| Tumor Hypercellular<br>Stroma:                          | 0%                                                             |
| Necrosis:                                               | 0%                                                             |
| Pathology Verification<br>notes from H&E review:        | Non Tumor Structures: 30% Epithelium, 70% Fibromuscular stroma |
| CASE Diagnosis (from<br>medical center path<br>report): | Adenocarcinoma of prostate                                     |
| Age:                                                    | 56                                                             |
| Gender:                                                 | Male                                                           |
| Race:                                                   | White or Caucasian                                             |
|                                                         |                                                                |

## Product images:

4x Image

20x Image

This product is to be used for laboratory only. Not for diagnostic or therapeutic use. ©2022 OriGene Technologies, Inc., 9620 Medical Center Drive, Ste 200, Rockville, MD 20850, US