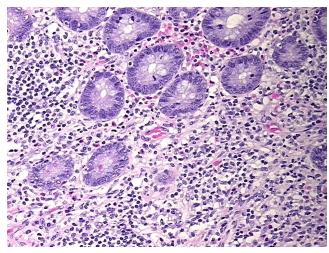

logy Verification):

Crohns disease

 Normal:
 0%

 Lesional:
 100%

 Tumor:
 0%

Tumor Hypo/Acellular

Stroma:

0%

Tumor Hypercellular

Stroma:

0%

Necrosis: 09

Pathology Verification notes from H&E review:

Inflammation: Mild Mixed inflammatory infiltrate; Non Tumor Structures: 100% Mucosa

CASE Diagnosis (from medical center path

report):

Crohns disease

Age: 33
Gender: Male

Race: White or Caucasian



**OriGene Technologies, Inc.** 9620 Medical Center Drive, Ste 200

CN: techsupport@origene.cn

Rockville, MD 20850, US Phone: +1-888-267-4436 https://www.origene.com techsupport@origene.com EU: info-de@origene.com



Storage: Store FFPE tissue sections at +4°C.

**Stability:** All FFPE tissue sections are stable for 1 year from date of purchase.

## **Product images:**



4x Image



20x Image