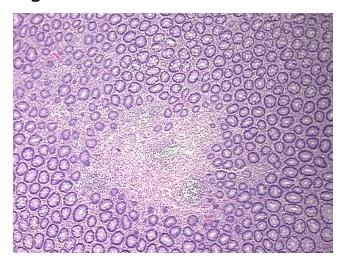

(from Pathology Verification):

Crohns disease

 Normal:
 0%

 Lesional:
 100%

 Tumor:
 0%

Tumor Hypo/Acellular

Stroma:

0%

Tumor Hypercellular

Stroma:

0%

Necrosis: 09

Pathology Verification notes from H&E review:

Inflammation: Mild Mixed inflammatory infiltrate; Non Tumor Structures: 100% Mucosa

CASE Diagnosis (from medical center path

report):

Crohns disease

Age: 33
Gender: Male

Race: White or Caucasian



**OriGene Technologies, Inc.** 9620 Medical Center Drive, Ste 200

CN: techsupport@origene.cn

Rockville, MD 20850, US Phone: +1-888-267-4436 https://www.origene.com techsupport@origene.com EU: info-de@origene.com



Storage: Store FFPE tissue sections at +4°C.

**Stability:** All FFPE tissue sections are stable for 1 year from date of purchase.

## **Product images:**



4x Image



20x Image