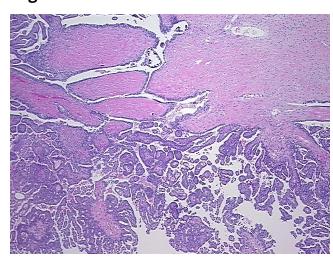

report):

30%

Necrosis: 0%

CASE Diagnosis (from medical center path

Tumor of ovary, serous, borderline

**Age:** 42

Gender: Female

Race: White or Caucasian

**Tumor Grade:** AJCC GB: Borderline malignancy

OriGene Technologies, Inc. 9620 Medical Center Drive Ste

9620 Medical Center Drive, Ste 200 Rockville, MD 20850, US Phone: +1-888-267-4436 https://www.origene.com techsupport@origene.com EU: info-de@origene.com CN: techsupport@origene.cn





Minimum Stage Grouping:

IIIB

T3b

T (Extent of Primary

Tumor):

N (Lymph node NX

metastasis):

M (Distant metastasis): MX

**Diagnostic Test Results:** Other cytology, Malignant

**Storage:** Store FFPE tissue sections at +4°C.

**Stability:** All FFPE tissue sections are stable for 1 year from date of purchase.

## **Product images:**



4x Image



20x Image