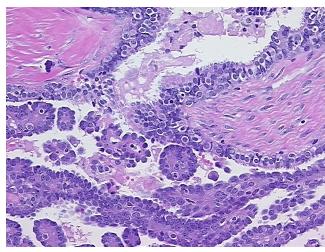

30%

Necrosis: 0%

CASE Diagnosis (from medical center path

Tumor of ovary, serous, borderline

**Age:** 42

Gender: Female

Race: White or Caucasian

**Tumor Grade:** AJCC GB: Borderline malignancy

OriGene Technologies, Inc. 9620 Medical Center Drive Ste

9620 Medical Center Drive, Ste 200 Rockville, MD 20850, US Phone: +1-888-267-4436 https://www.origene.com techsupport@origene.com EU: info-de@origene.com CN: techsupport@origene.cn





Minimum Stage Grouping:

IIIB

T3b

T (Extent of Primary

Tumor):

N (Lymph node NX

metastasis):

M (Distant metastasis): MX

**Diagnostic Test Results:** Other cytology, Malignant

**Storage:** Store FFPE tissue sections at +4°C.

**Stability:** All FFPE tissue sections are stable for 1 year from date of purchase.

## **Product images:**



4x Image



20x Image