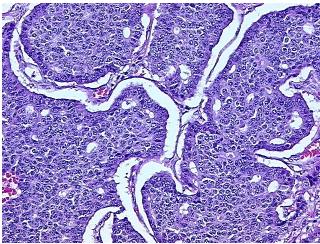

rosis: 09

Pathology Verification

notes from H&E review:

CASE Diagnosis (from medical center path

report):

Tumor of unknown origin, carcinoid, metastatic

Inflammation: Mild Lymphoid infiltrate

**Age:** 52

Gender: Male

Race: White or Caucasian



**OriGene Technologies, Inc.** 9620 Medical Center Drive, Ste 200

CN: techsupport@origene.cn

Rockville, MD 20850, US Phone: +1-888-267-4436 https://www.origene.com techsupport@origene.com EU: info-de@origene.com



Tumor Grade: Not Reported

Minimum Stage

IV

**Grouping:** 

T (Extent of Primary TX

Tumor):

N (Lymph node

metastasis):

N0

M (Distant metastasis): M1

**Storage:** Store FFPE tissue sections at +4°C.

**Stability:** All FFPE tissue sections are stable for 1 year from date of purchase.

## **Product images:**



4x Image



20x Image