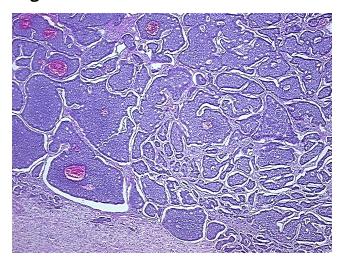

Stroma:

Necrosis: 09

Pathology Verification

notes from H&E review:

CASE Diagnosis (from medical center path

report):

Tumor of unknown origin, carcinoid, metastatic

Inflammation: Mild Lymphoid infiltrate

**Age:** 52

Gender: Male

Race: White or Caucasian



**OriGene Technologies, Inc.** 9620 Medical Center Drive, Ste 200

CN: techsupport@origene.cn

Rockville, MD 20850, US Phone: +1-888-267-4436 https://www.origene.com techsupport@origene.com EU: info-de@origene.com



Tumor Grade: Not Reported

Minimum Stage

IV

**Grouping:** 

T (Extent of Primary TX

Tumor):

N (Lymph node

metastasis):

N0

M (Distant metastasis): M1

**Storage:** Store FFPE tissue sections at +4°C.

**Stability:** All FFPE tissue sections are stable for 1 year from date of purchase.

## **Product images:**



4x Image



20x Image