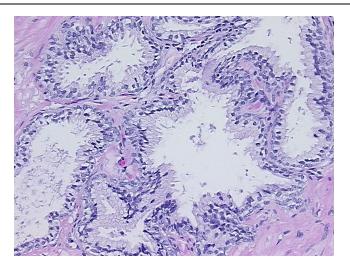

le

Race: White or Caucasian



OriGene Technologies, Inc. 9620 Medical Center Drive, Ste 200

CN: techsupport@origene.cn

Rockville, MD 20850, US Phone: +1-888-267-4436 https://www.origene.com techsupport@origene.com EU: info-de@origene.com



**Tumor Grade:** Gleason Score: 3+4=7/10

Minimum Stage

Grouping:

Ш

T (Extent of Primary

Tumor):

T2c

.

N (Lymph node metastasis):

N0

M (Distant metastasis):

MX

**Diagnostic Test Results:** 

Proliferation index ~ PI,High; ERBB1 ~ EGFR ~ Epidermal growth factor receptor! by IHC,Positive, weak; DNA ploidy ~ Cell ploidy,Diploid: DI = 1.0; HER2 ~ ERBB2 ~ Neu! by

IHC,Negative

Storage:

Store FFPE tissue sections at +4°C.

Stability:

All FFPE tissue sections are stable for 1 year from date of purchase.

## **Product images:**



4x Image





20x Image