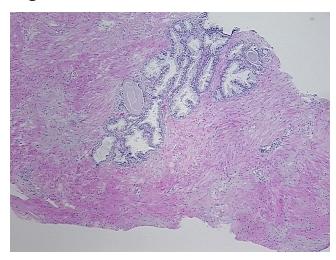

ge: Gender: Male

Race: White or Caucasian



OriGene Technologies, Inc. 9620 Medical Center Drive, Ste 200

CN: techsupport@origene.cn

Rockville, MD 20850, US Phone: +1-888-267-4436 https://www.origene.com techsupport@origene.com EU: info-de@origene.com



**Tumor Grade:** Gleason Score: 3+4=7/10

Minimum Stage

Grouping:

Ш

T (Extent of Primary

Tumor):

T2c

.

N (Lymph node metastasis):

N0

M (Distant metastasis):

MX

**Diagnostic Test Results:** 

Proliferation index ~ PI,High; ERBB1 ~ EGFR ~ Epidermal growth factor receptor! by IHC,Positive, weak; DNA ploidy ~ Cell ploidy,Diploid: DI = 1.0; HER2 ~ ERBB2 ~ Neu! by

IHC,Negative

Storage:

Store FFPE tissue sections at +4°C.

Stability:

All FFPE tissue sections are stable for 1 year from date of purchase.

## **Product images:**



4x Image





20x Image