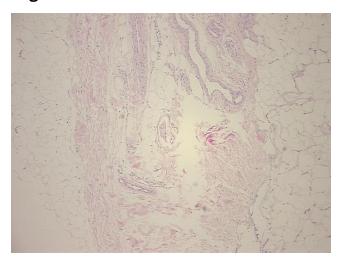

l center path

report):

Adenocarcinoma of breast, ductal

50 Age:

Gender: **Female** Race: Asian



OriGene Technologies, Inc. 9620 Medical Center Drive, Ste 200

CN: techsupport@origene.cn

Rockville, MD 20850, US Phone: +1-888-267-4436 https://www.origene.com techsupport@origene.com EU: info-de@origene.com



**Tumor Grade:** Nottingham G3: 8-9 points High combined grade (unfavorable)

Minimum Stage

**Grouping:** 

IIIC

T (Extent of Primary

Tumor):

T3

N (Lymph node metastasis):

N3a

M (Distant metastasis): MX

Diagnostic Test Results: Proliferation index ~ PI,High; DNA ploidy ~ Cell ploidy,Aneuploid: DI not 0.5 or 1.0 or 2.0

Storage: Store FFPE tissue sections at +4°C.

**Stability:** All FFPE tissue sections are stable for 1 year from date of purchase.

## **Product images:**



4x Image





20x Image