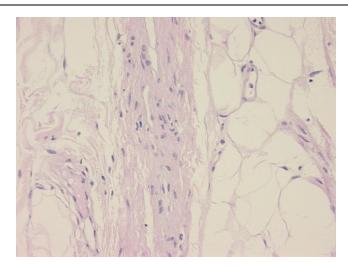

report):

Adenocarcinoma of breast, ductal

50 Age:

Gender: **Female** Race: Asian



OriGene Technologies, Inc. 9620 Medical Center Drive, Ste 200

CN: techsupport@origene.cn

Rockville, MD 20850, US Phone: +1-888-267-4436 https://www.origene.com techsupport@origene.com EU: info-de@origene.com



**Tumor Grade:** Nottingham G3: 8-9 points High combined grade (unfavorable)

Minimum Stage

**Grouping:** 

IIIC

T (Extent of Primary

Tumor):

T3

N (Lymph node metastasis):

N3a

M (Distant metastasis): MX

Diagnostic Test Results: Proliferation index ~ PI,High; DNA ploidy ~ Cell ploidy,Aneuploid: DI not 0.5 or 1.0 or 2.0

Storage: Store FFPE tissue sections at +4°C.

**Stability:** All FFPE tissue sections are stable for 1 year from date of purchase.

## **Product images:**



4x Image





20x Image