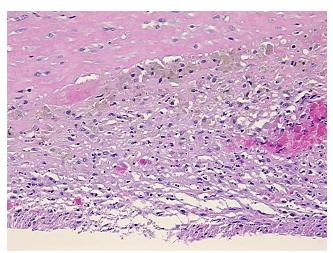

(from Pathology Verification):

**Endometriosis** 

0% Normal: Lesional: 100% 0% Tumor:

Tumor Hypo/Acellular

Stroma:

0%

**Tumor Hypercellular** 

Stroma:

0%

**Necrosis:** 

**Pathology Verification** 

notes from H&E review:

No normal architecture in lesional component

**CASE Diagnosis (from** medical center path

report):

**Endometriosis** 

31 Age:

Gender: **Female** 

Race: Black or African American



OriGene Technologies, Inc. 9620 Medical Center Drive, Ste 200

CN: techsupport@origene.cn

Rockville, MD 20850, US Phone: +1-888-267-4436 https://www.origene.com techsupport@origene.com EU: info-de@origene.com



Storage: Store FFPE tissue sections at +4°C.

**Stability:** All FFPE tissue sections are stable for 1 year from date of purchase.

## **Product images:**



4x Image



20x Image