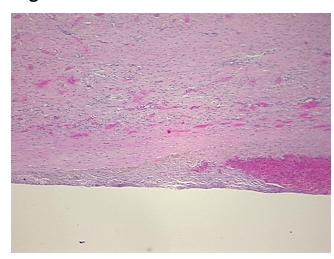

e Diagnosis (from Pathology Verification):

**Endometriosis** 

0% Normal: Lesional: 100% 0% Tumor:

Tumor Hypo/Acellular

Stroma:

0%

**Tumor Hypercellular** 

Stroma:

0%

**Necrosis:** 

**Pathology Verification** 

notes from H&E review:

No normal architecture in lesional component

**CASE Diagnosis (from** medical center path

report):

**Endometriosis** 

31 Age:

Gender: **Female** 

Race: Black or African American



OriGene Technologies, Inc. 9620 Medical Center Drive, Ste 200

CN: techsupport@origene.cn

Rockville, MD 20850, US Phone: +1-888-267-4436 https://www.origene.com techsupport@origene.com EU: info-de@origene.com



Storage: Store FFPE tissue sections at +4°C.

**Stability:** All FFPE tissue sections are stable for 1 year from date of purchase.

## **Product images:**



4x Image



20x Image