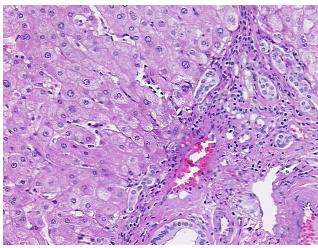

## **Product data:**

**Product Type: FFPE Sections Disease State:** Other Disease

**Diagnosis Category:** Cirrhosis

Tissue: Liver

Frozen Sample ID: PA154786C7 Case ID: CI0000017595

Tissue of Origin: Liver Site of Finding: Liver Appearance:

Sample Diagnosis (from Pathology Verification):

Cirrhosis of liver

0% Normal: Lesional: 100% 0% Tumor: 0%

Tumor Hypo/Acellular

Stroma:

**Tumor Hypercellular** 

Stroma:

0%

**Necrosis:** 

**Pathology Verification** Inflammation: Moderate Lymphoid infiltrate; Other Features/Comments: No normal

notes from H&E review: architecture in lesional component **CASE Diagnosis (from** Carcinoma of liver, hepatocellular

## **Product images:**

4x Image

20x Image