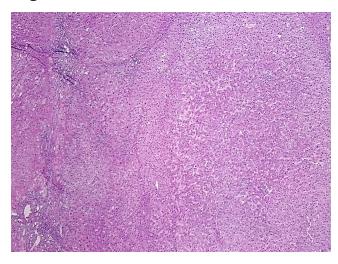

## **Product data:**

**Product Type: FFPE Sections Disease State:** Other Disease

**Diagnosis Category:** Cirrhosis

Tissue: Liver

Frozen Sample ID: PA154786C7 Case ID: CI0000017595

Tissue of Origin: Liver Site of Finding: Liver Appearance:

Sample Diagnosis (from Pathology Verification):

Cirrhosis of liver

0% Normal: Lesional: 100% 0% Tumor: 0%

Tumor Hypo/Acellular

Stroma:

**Tumor Hypercellular** 

Stroma:

0%

**Necrosis:** 

**Pathology Verification** Inflammation: Moderate Lymphoid infiltrate; Other Features/Comments: No normal

notes from H&E review: architecture in lesional component **CASE Diagnosis (from** Carcinoma of liver, hepatocellular

## **Product images:**

4x Image

20x Image