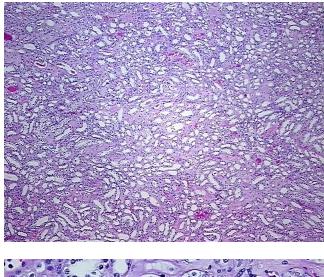

Appearance: Normal

Sample Diagnosis (from Pathology Verification):

Within normal limits

Normal: 100%
Lesional: 0%
Tumor: 0%
Tumor Hypo/Acellular 0%

Tumor Hypo/Acellular Stroma:

on onia.

Tumor Hypercellular 0%

Stroma:

Necrosis: 0%

Pathology Verification 100% Medulla

notes from H&E review:

CASE Diagnosis (from medical center path

report):

Carcinoma of kidney, renal cell, clear cell

**Age:** 65

**Gender:** Female

Storage: Store FFPE tissue sections at +4°C.

**OriGene Technologies, Inc.** 9620 Medical Center Drive, Ste 200

CN: techsupport@origene.cn

Rockville, MD 20850, US Phone: +1-888-267-4436 https://www.origene.com techsupport@origene.com EU: info-de@origene.com



Stability:

All FFPE tissue sections are stable for 1 year from date of purchase.

## **Product images:**



4x Image



20x Image