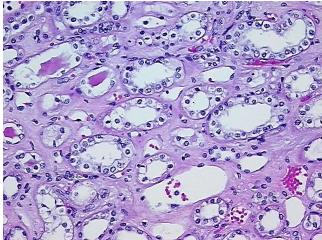

Normal

Sample Diagnosis (from Pathology Verification):

Within normal limits

Normal: 100%
Lesional: 0%
Tumor: 0%
Tumor Hypo/Acellular 0%

Tumor Hypo/Acellular Stroma:

on onia.

Tumor Hypercellular 0%

Stroma:

Necrosis: 0%

Pathology Verification 100% Medulla

notes from H&E review:

CASE Diagnosis (from medical center path

report):

Carcinoma of kidney, renal cell, clear cell

**Age:** 65

**Gender:** Female

Storage: Store FFPE tissue sections at +4°C.

**OriGene Technologies, Inc.** 9620 Medical Center Drive, Ste 200

CN: techsupport@origene.cn

Rockville, MD 20850, US Phone: +1-888-267-4436 https://www.origene.com techsupport@origene.com EU: info-de@origene.com



Stability:

All FFPE tissue sections are stable for 1 year from date of purchase.

## **Product images:**



4x Image



20x Image