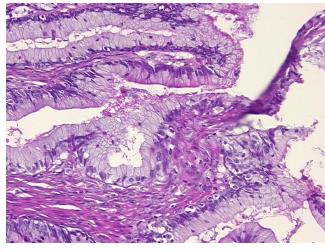

Stroma:

Necrosis: 10%

Pathology Verification notes from H&E review:

Tumor Stroma (Hypo/Acellular): Mucin

CASE Diagnosis (from medical center path

report):

Adenocarcinoma of ovary, mucinous

**Age:** 54

**Gender:** Female

Race: White or Caucasian



**OriGene Technologies, Inc.** 9620 Medical Center Drive, Ste 200

CN: techsupport@origene.cn

Rockville, MD 20850, US Phone: +1-888-267-4436 https://www.origene.com techsupport@origene.com EU: info-de@origene.com



**Tumor Grade:** Not Reported

Minimum Stage

IΑ

**Grouping:** 

T (Extent of Primary

T1a Tumor):

N (Lymph node

NX

metastasis):

M (Distant metastasis): MX

Storage: Store FFPE tissue sections at +4°C.

All FFPE tissue sections are stable for 1 year from date of purchase. Stability:

## **Product images:**



4x Image



20x Image