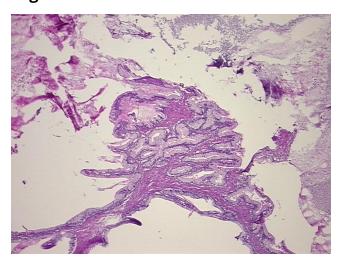

roma:

10%

Stroma:

Necrosis: 10%

Pathology Verification notes from H&E review:

Tumor Stroma (Hypo/Acellular): Mucin

CASE Diagnosis (from medical center path

report):

Adenocarcinoma of ovary, mucinous

**Age:** 54

**Gender:** Female

Race: White or Caucasian



**OriGene Technologies, Inc.** 9620 Medical Center Drive, Ste 200

CN: techsupport@origene.cn

Rockville, MD 20850, US Phone: +1-888-267-4436 https://www.origene.com techsupport@origene.com EU: info-de@origene.com



**Tumor Grade:** Not Reported

Minimum Stage

IΑ

**Grouping:** 

T (Extent of Primary

T1a Tumor):

N (Lymph node

NX

metastasis):

M (Distant metastasis): MX

Storage: Store FFPE tissue sections at +4°C.

All FFPE tissue sections are stable for 1 year from date of purchase. Stability:

## **Product images:**



4x Image



20x Image