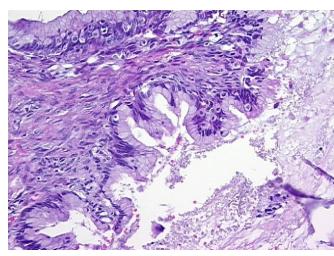

vary, mucinous

Normal: 0% Lesional: 0%

Tumor: 35% 10%

Tumor Hypo/Acellular

Stroma:

**Tumor Hypercellular** 0%

Stroma:

55% **Necrosis:** 

**CASE Diagnosis (from** medical center path

report):

Age:

Gender: **Female** 

Race: White or Caucasian

54

**Tumor Grade:** Not Reported OriGene Technologies, Inc.

9620 Medical Center Drive, Ste 200 Rockville, MD 20850, US Phone: +1-888-267-4436 https://www.origene.com techsupport@origene.com EU: info-de@origene.com CN: techsupport@origene.cn





Minimum Stage Grouping:

IΑ

T (Extent of Primary

Tumor):

N (Lymph node

NX

T1a

metastasis):

M (Distant metastasis): MX

**Storage:** Store FFPE tissue sections at +4°C.

**Stability:** All FFPE tissue sections are stable for 1 year from date of purchase.

## **Product images:**



4x Image



20x Image