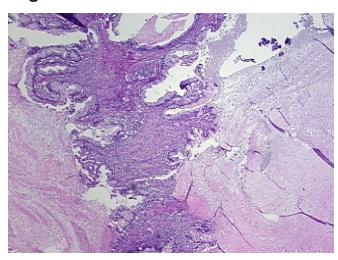

rcinoma of ovary, mucinous

Normal: 0% Lesional: 0%

Tumor: 35% 10%

Tumor Hypo/Acellular

Stroma:

**Tumor Hypercellular** 0%

Stroma:

55% **Necrosis:** 

**CASE Diagnosis (from** medical center path

report):

Age:

Gender: **Female** 

Race: White or Caucasian

54

**Tumor Grade:** Not Reported OriGene Technologies, Inc.

9620 Medical Center Drive, Ste 200 Rockville, MD 20850, US Phone: +1-888-267-4436 https://www.origene.com techsupport@origene.com EU: info-de@origene.com CN: techsupport@origene.cn





Minimum Stage Grouping:

IΑ

T (Extent of Primary

Tumor):

N (Lymph node

NX

T1a

metastasis):

M (Distant metastasis): MX

**Storage:** Store FFPE tissue sections at +4°C.

**Stability:** All FFPE tissue sections are stable for 1 year from date of purchase.

## **Product images:**



4x Image



20x Image