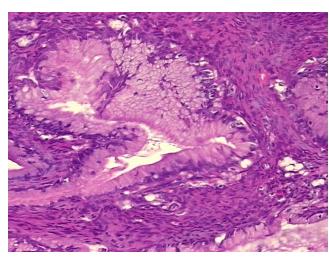

## **Product images:**

4x Image

20x Image

Site of Finding: Ovary: right

Appearance:

Sample Diagnosis (from Pathology Verification):

Adenocarcinoma of ovary, mucinous

Normal: 0% Lesional: 0%

30% Tumor:

Tumor Hypo/Acellular

Stroma:

**Tumor Hypercellular** 0%

Stroma:

70% **Necrosis:** 

**CASE Diagnosis (from** 

medical center path

report):

Adenocarcinoma of ovary, mucinous

54 Age: