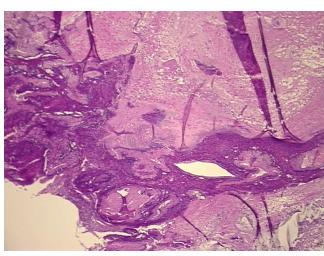

## **Product images:**

4x Image

20x Image

Site of Finding: Ovary: right

Appearance:

Sample Diagnosis (from Pathology Verification):

Adenocarcinoma of ovary, mucinous

Normal: 0% Lesional: 0%

30% Tumor:

Tumor Hypo/Acellular

Stroma:

**Tumor Hypercellular** 0%

Stroma:

70% **Necrosis:** 

**CASE Diagnosis (from** 

medical center path

report):

Adenocarcinoma of ovary, mucinous

54 Age: