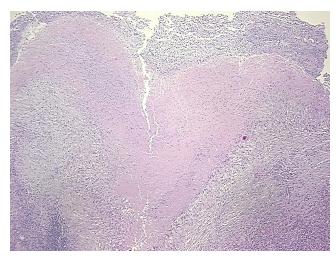

## **Product images:**

4x Image

20x Image

Appearance:

Sample Diagnosis (from Pathology Verification):

Pyelonephritis, granulomatous

0% Normal: Lesional: 100% 0% Tumor: 0%

Tumor Hypo/Acellular

Stroma:

0%

**Tumor Hypercellular** 

Stroma:

**Necrosis:** 

**Pathology Verification** Lesion (100%): Endstage kidney disease 100%; Other Features/Comments: No normal

notes from H&E review: architecture in lesional component

**CASE Diagnosis (from** medical center path

report):

Pyelonephritis, granulomatous

58 Age:

Gender: **Female** 

Race: White or Caucasian

OriGene Technologies, Inc. 9620 Medical Center Drive, Ste 200

CN: techsupport@origene.cn

Rockville, MD 20850, US Phone: +1-888-267-4436 https://www.origene.com techsupport@origene.com EU: info-de@origene.com