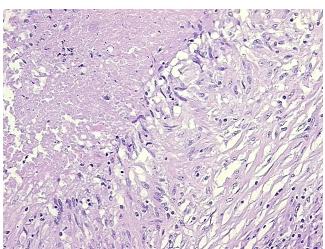

## **Product images:**

4x Image

20x Image

Appearance:

Sample Diagnosis (from Pathology Verification):

Pyelonephritis, granulomatous

0% Normal: Lesional: 100% 0% Tumor: 0%

Tumor Hypo/Acellular

Stroma:

0%

**Tumor Hypercellular** 

Stroma:

**Necrosis:** 

**Pathology Verification** Lesion (100%): Endstage kidney disease 100%; Other Features/Comments: No normal

notes from H&E review: architecture in lesional component

**CASE Diagnosis (from** medical center path

report):

Pyelonephritis, granulomatous

58 Age:

Gender: **Female** 

Race: White or Caucasian

OriGene Technologies, Inc. 9620 Medical Center Drive, Ste 200

CN: techsupport@origene.cn

Rockville, MD 20850, US Phone: +1-888-267-4436 https://www.origene.com techsupport@origene.com EU: info-de@origene.com