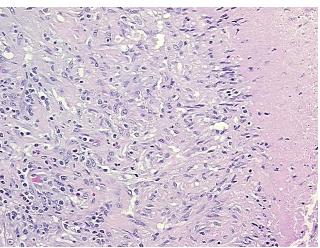

## Product images:

4x Image

20x Image

This product is to be used for laboratory only. Not for diagnostic or therapeutic use. ©2022 OriGene Technologies, Inc., 9620 Medical Center Drive, Ste 200, Rockville, MD 20850, US

| Product Type:                                           | FFPE Sections                                                                                                      |
|---------------------------------------------------------|--------------------------------------------------------------------------------------------------------------------|
| Disease State:                                          | Other Disease                                                                                                      |
| Diagnosis Category:                                     | Nephritis                                                                                                          |
| Tissue:                                                 | Kidney                                                                                                             |
| Frozen Sample ID:                                       | PA154785E4                                                                                                         |
| Case ID:                                                | CI0000017552                                                                                                       |
| Tissue of Origin:                                       | Kidney                                                                                                             |
| Site of Finding:                                        | Kidney                                                                                                             |
| Appearance:                                             | L                                                                                                                  |
| Sample Diagnosis (from<br>Pathology Verification):      | Pyelonephritis, granulomatous                                                                                      |
| Normal:                                                 | 0%                                                                                                                 |
| Lesional:                                               | 100%                                                                                                               |
| Tumor:                                                  | 0%                                                                                                                 |
| Tumor Hypo/Acellular<br>Stroma:                         | 0%                                                                                                                 |
| Tumor Hypercellular<br>Stroma:                          | 0%                                                                                                                 |
| Necrosis:                                               | 0%                                                                                                                 |
| Pathology Verification<br>notes from H&E review:        | Lesion (100%): Endstage kidney disease 100%; Other Features/Comments: No normal architecture in lesional component |
| CASE Diagnosis (from<br>medical center path<br>report): | Pyelonephritis, granulomatous                                                                                      |
| Age:                                                    | 58                                                                                                                 |
| Gender:                                                 | Female                                                                                                             |
| Race:                                                   | White or Caucasian                                                                                                 |
|                                                         |                                                                                                                    |