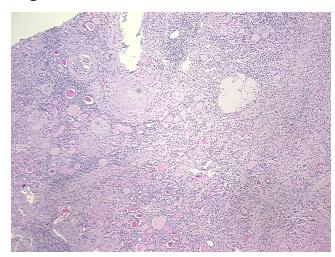

## **Product images:**

4x Image

20x Image

Appearance:

Sample Diagnosis (from Pathology Verification):

Pyelonephritis, granulomatous

0% Normal: Lesional: 100% 0% Tumor: 0%

Tumor Hypo/Acellular

Stroma:

0%

**Tumor Hypercellular** Stroma:

report):

Pyelonephritis, granulomatous

58 Age:

Gender: **Female** 

White or Caucasian Race:

OriGene Technologies, Inc. 9620 Medical Center Drive, Ste 200

CN: techsupport@origene.cn

Rockville, MD 20850, US Phone: +1-888-267-4436 https://www.origene.com techsupport@origene.com EU: info-de@origene.com