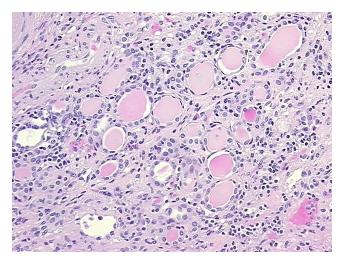

## **Product images:**

4x Image

20x Image

Appearance:

Sample Diagnosis (from Pathology Verification):

Pyelonephritis, granulomatous

0% Normal: Lesional: 100% 0% Tumor: 0%

Tumor Hypo/Acellular

Stroma:

0%

**Tumor Hypercellular** Stroma:

report):

Pyelonephritis, granulomatous

58 Age:

Gender: **Female** 

White or Caucasian Race:

OriGene Technologies, Inc. 9620 Medical Center Drive, Ste 200

CN: techsupport@origene.cn

Rockville, MD 20850, US Phone: +1-888-267-4436 https://www.origene.com techsupport@origene.com EU: info-de@origene.com