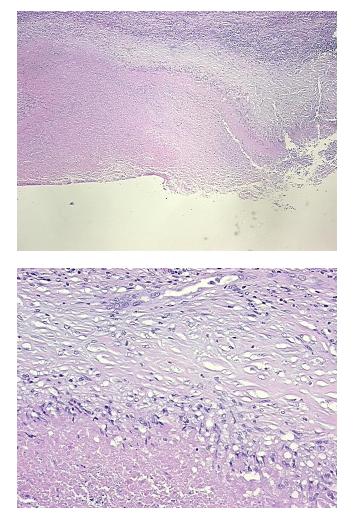

| Product Type:                                           | FFPE Sections                                                                                                      |
|---------------------------------------------------------|--------------------------------------------------------------------------------------------------------------------|
| Disease State:                                          | Other Disease                                                                                                      |
| Diagnosis Category:                                     | Nephritis                                                                                                          |
| Tissue:                                                 | Kidney                                                                                                             |
| Frozen Sample ID:                                       | PA154785ED                                                                                                         |
| Case ID:                                                | CI0000017552                                                                                                       |
| Tissue of Origin:                                       | Kidney                                                                                                             |
| Site of Finding:                                        | Kidney                                                                                                             |
| Appearance:                                             | L                                                                                                                  |
| Sample Diagnosis (from<br>Pathology Verification):      | Pyelonephritis, granulomatous                                                                                      |
| Normal:                                                 | 0%                                                                                                                 |
| Lesional:                                               | 100%                                                                                                               |
| Tumor:                                                  | 0%                                                                                                                 |
| Tumor Hypo/Acellular<br>Stroma:                         | 0%                                                                                                                 |
| Tumor Hypercellular<br>Stroma:                          | 0%                                                                                                                 |
| Necrosis:                                               | 0%                                                                                                                 |
| Pathology Verification<br>notes from H&E review:        | Lesion (100%): Endstage kidney disease 100%; Other Features/Comments: No normal architecture in lesional component |
| CASE Diagnosis (from<br>medical center path<br>report): | Pyelonephritis, granulomatous                                                                                      |
| Age:                                                    | 58                                                                                                                 |
| Gender:                                                 | Female                                                                                                             |
| Race:                                                   | White or Caucasian                                                                                                 |
|                                                         |                                                                                                                    |

## Product images:

4x Image

20x Image

This product is to be used for laboratory only. Not for diagnostic or therapeutic use. ©2022 OriGene Technologies, Inc., 9620 Medical Center Drive, Ste 200, Rockville, MD 20850, US