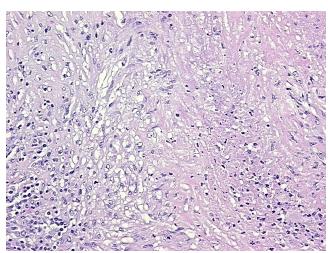

: 100% 0% Tumor: 0%

Tumor Hypo/Acellular

Stroma:

0%

**Tumor Hypercellular** 

Stroma:

**Necrosis:** 

**Pathology Verification** Lesion (100%): Endstage kidney disease 100%; Other Features/Comments: No normal

notes from H&E review: architecture in lesional component

**CASE Diagnosis (from** medical center path

report):

Pyelonephritis, granulomatous

58 Age:

Gender: **Female** 

Race: White or Caucasian



OriGene Technologies, Inc. 9620 Medical Center Drive, Ste 200

CN: techsupport@origene.cn

Rockville, MD 20850, US Phone: +1-888-267-4436 https://www.origene.com techsupport@origene.com EU: info-de@origene.com



Storage: Store FFPE tissue sections at +4°C.

**Stability:** All FFPE tissue sections are stable for 1 year from date of purchase.

## **Product images:**



4x Image



20x Image