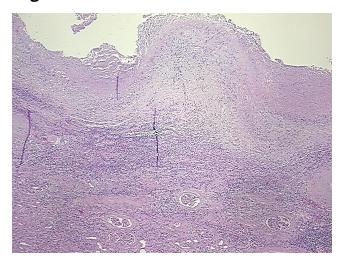

al: Lesional: 100% 0% Tumor: 0%

Tumor Hypo/Acellular

Stroma:

0%

**Tumor Hypercellular** 

Stroma:

**Necrosis:** 

**Pathology Verification** Lesion (100%): Endstage kidney disease 100%; Other Features/Comments: No normal

notes from H&E review: architecture in lesional component

**CASE Diagnosis (from** medical center path

report):

Pyelonephritis, granulomatous

58 Age:

Gender: **Female** 

Race: White or Caucasian



OriGene Technologies, Inc. 9620 Medical Center Drive, Ste 200

CN: techsupport@origene.cn

Rockville, MD 20850, US Phone: +1-888-267-4436 https://www.origene.com techsupport@origene.com EU: info-de@origene.com



Storage: Store FFPE tissue sections at +4°C.

**Stability:** All FFPE tissue sections are stable for 1 year from date of purchase.

## **Product images:**



4x Image



20x Image