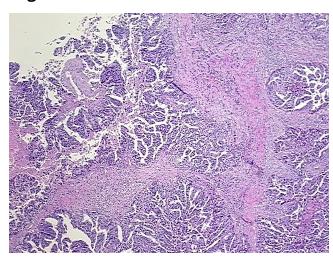

Tumor Hypo/Acellular

Stroma:

0%

**Tumor Hypercellular** 

Stroma:

20%

10% **Necrosis:** 

**CASE Diagnosis (from** 

medical center path

report):

Adenocarcinoma of ovary, serous

68 Age:

Gender: **Female** 

Race: Black or African American

**Tumor Grade:** FIGO G3: Poorly differentiated



OriGene Technologies, Inc. 9620 Medical Center Drive, Ste 200

CN: techsupport@origene.cn

Rockville, MD 20850, US Phone: +1-888-267-4436 https://www.origene.com techsupport@origene.com EU: info-de@origene.com



Minimum Stage Grouping:

IV

T3c

T (Extent of Primary

Tumor):

N (Lymph node NX

metastasis):

M (Distant metastasis): M1

**Storage:** Store FFPE tissue sections at +4°C.

**Stability:** All FFPE tissue sections are stable for 1 year from date of purchase.

## **Product images:**



4x Image



20x Image