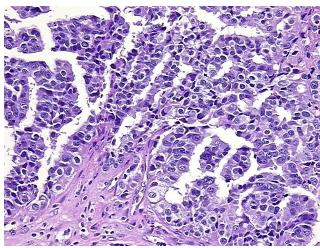

/Acellular

Stroma:

0%

**Tumor Hypercellular** 

Stroma:

20%

10% **Necrosis:** 

**CASE Diagnosis (from** 

medical center path

report):

Adenocarcinoma of ovary, serous

68 Age:

Gender: **Female** 

Race: Black or African American

**Tumor Grade:** FIGO G3: Poorly differentiated



OriGene Technologies, Inc. 9620 Medical Center Drive, Ste 200

CN: techsupport@origene.cn

Rockville, MD 20850, US Phone: +1-888-267-4436 https://www.origene.com techsupport@origene.com EU: info-de@origene.com



Minimum Stage Grouping:

IV

T3c

T (Extent of Primary

Tumor):

N (Lymph node NX

metastasis):

M (Distant metastasis): M1

**Storage:** Store FFPE tissue sections at +4°C.

**Stability:** All FFPE tissue sections are stable for 1 year from date of purchase.

## **Product images:**



4x Image



20x Image