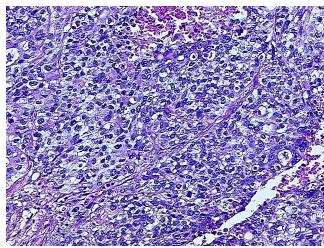

%

30%

Necrosis:

Pathology Verification

notes from H&E review:

CASE Diagnosis (from

medical center path report):

Adenocarcinoma of stomach, metastatic

Tumor Stroma (Hypo/Acellular): Desmoplastic reaction, Fibrosis

**Age:** 49

**Gender:** Female

Tumor Grade: Not Reported



**OriGene Technologies, Inc.** 9620 Medical Center Drive, Ste 200

CN: techsupport@origene.cn

Rockville, MD 20850, US Phone: +1-888-267-4436 https://www.origene.com techsupport@origene.com EU: info-de@origene.com



Minimum Stage Grouping:

IV

pTX

T (Extent of Primary

Tumor):

N (Lymph node pNX

metastasis):

M (Distant metastasis): pM1

**Storage:** Store FFPE tissue sections at +4°C.

**Stability:** All FFPE tissue sections are stable for 1 year from date of purchase.

## **Product images:**



4x Image



20x Image