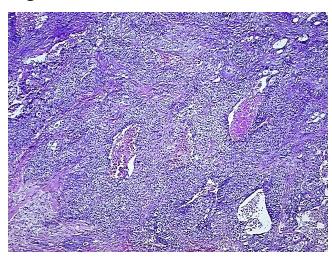

Stroma:

0%

30%

Necrosis:

Pathology Verification

notes from H&E review:

CASE Diagnosis (from

medical center path report):

Adenocarcinoma of stomach, metastatic

Tumor Stroma (Hypo/Acellular): Desmoplastic reaction, Fibrosis

**Age:** 49

**Gender:** Female

Tumor Grade: Not Reported



**OriGene Technologies, Inc.** 9620 Medical Center Drive, Ste 200

CN: techsupport@origene.cn

Rockville, MD 20850, US Phone: +1-888-267-4436 https://www.origene.com techsupport@origene.com EU: info-de@origene.com



Minimum Stage Grouping:

IV

pTX

T (Extent of Primary

Tumor):

N (Lymph node pNX

metastasis):

M (Distant metastasis): pM1

**Storage:** Store FFPE tissue sections at +4°C.

**Stability:** All FFPE tissue sections are stable for 1 year from date of purchase.

## **Product images:**



4x Image



20x Image