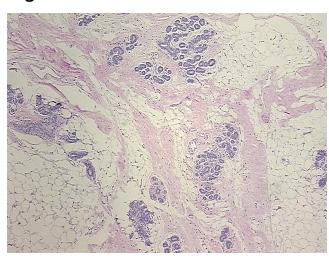

: White or Caucasian



**OriGene Technologies, Inc.** 9620 Medical Center Drive, Ste 200

CN: techsupport@origene.cn

Rockville, MD 20850, US Phone: +1-888-267-4436 https://www.origene.com techsupport@origene.com EU: info-de@origene.com



**Tumor Grade:** Nottingham G2: 6-7 points Intermediate combined grade (moderately favorable)

Minimum Stage

Grouping:

IΙΑ

T (Extent of Primary

Tumor):

T2

NX

N (Lymph node

metastasis):

MX

M (Distant metastasis):
Diagnostic Test Results:

Progesterone receptor ~ PR! by IHC,Positive, focal; Estrogen receptor ~ ER! by IHC,Positive;

ERBB2, Not amplified; HER2 ~ ERBB2 ~ Neu! by IHC, Equivocal

Storage: Store FFPE tissue sections at +4°C.

**Stability:** All FFPE tissue sections are stable for 1 year from date of purchase.

## **Product images:**



4x Image





20x Image