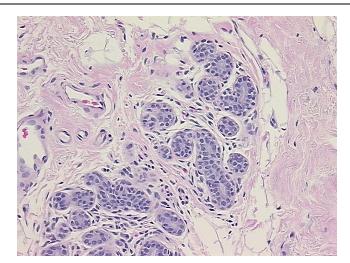

casian



**OriGene Technologies, Inc.** 9620 Medical Center Drive, Ste 200

CN: techsupport@origene.cn

Rockville, MD 20850, US Phone: +1-888-267-4436 https://www.origene.com techsupport@origene.com EU: info-de@origene.com



**Tumor Grade:** Nottingham G2: 6-7 points Intermediate combined grade (moderately favorable)

Minimum Stage

Grouping:

IΙΑ

T (Extent of Primary

Tumor):

T2

NX

N (Lymph node

metastasis):

MX

M (Distant metastasis):
Diagnostic Test Results:

Progesterone receptor ~ PR! by IHC,Positive, focal; Estrogen receptor ~ ER! by IHC,Positive;

ERBB2, Not amplified; HER2 ~ ERBB2 ~ Neu! by IHC, Equivocal

Storage: Store FFPE tissue sections at +4°C.

**Stability:** All FFPE tissue sections are stable for 1 year from date of purchase.

## **Product images:**



4x Image





20x Image