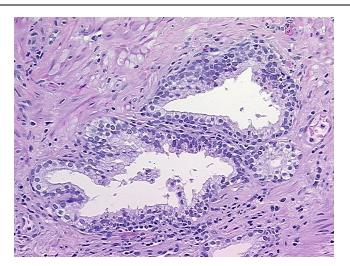

):

Adenocarcinoma of prostate

56 Age: Gender: Male

Race: White or Caucasian



OriGene Technologies, Inc. 9620 Medical Center Drive, Ste 200

CN: techsupport@origene.cn

Rockville, MD 20850, US Phone: +1-888-267-4436 https://www.origene.com techsupport@origene.com EU: info-de@origene.com



**Tumor Grade:** Gleason Score: 3+3=6/10

Minimum Stage

Grouping:

II

T (Extent of Primary

Tumor):

T2c

NI /I vene en le ve

N (Lymph node metastasis):

N0

M (Distant metastasis): MX

**Diagnostic Test Results:** GMS ~ Grocott methenamine silver stain, Negative; Acid-fast bacteria ~ AFB ~ Ziehl-Neelsen

acid fast, Negative

**Storage:** Store FFPE tissue sections at +4°C.

**Stability:** All FFPE tissue sections are stable for 1 year from date of purchase.

## **Product images:**



4x Image





20x Image