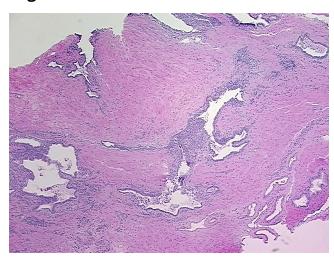

r path

report):

Adenocarcinoma of prostate

56 Age: Gender: Male

Race: White or Caucasian



OriGene Technologies, Inc. 9620 Medical Center Drive, Ste 200

CN: techsupport@origene.cn

Rockville, MD 20850, US Phone: +1-888-267-4436 https://www.origene.com techsupport@origene.com EU: info-de@origene.com



**Tumor Grade:** Gleason Score: 3+3=6/10

Minimum Stage

Grouping:

II

T (Extent of Primary

Tumor):

T2c

NI /I vene en le ve

N (Lymph node metastasis):

N0

M (Distant metastasis): MX

**Diagnostic Test Results:** GMS ~ Grocott methenamine silver stain, Negative; Acid-fast bacteria ~ AFB ~ Ziehl-Neelsen

acid fast, Negative

**Storage:** Store FFPE tissue sections at +4°C.

**Stability:** All FFPE tissue sections are stable for 1 year from date of purchase.

## **Product images:**



4x Image





20x Image