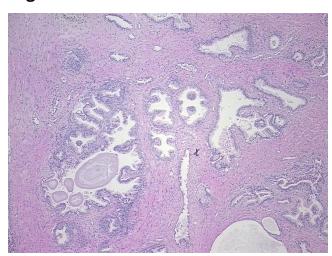

ithelium, 65% Fibromuscular stroma

CASE Diagnosis (from medical center path

report):

Adenocarcinoma di prostate

Age: 62 Gender: Male

Race: White or Caucasian



**OriGene Technologies, Inc.** 9620 Medical Center Drive, Ste 200

CN: techsupport@origene.cn

Rockville, MD 20850, US Phone: +1-888-267-4436 https://www.origene.com techsupport@origene.com EU: info-de@origene.com



**Tumor Grade:** Gleason Score: 4+3=7/10

Minimum Stage

**Grouping:** 

Ш

T (Extent of Primary

Tumor):

ТЗа

N (Lymph node

metastasis):

NX

M (Distant metastasis): MX

**Diagnostic Test Results:** DNA ploidy ~ Cell ploidy, Aneuploid: DI not 0.5 or 1.0 or 2.0

Storage: Store FFPE tissue sections at +4°C.

Stability: All FFPE tissue sections are stable for 1 year from date of purchase.

## **Product images:**



4x Image





20x Image