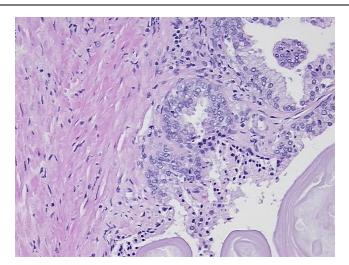

Fibromuscular stroma

CASE Diagnosis (from medical center path

report):

Adenocarcinoma di prostate

Age: 62 Gender: Male

Race: White or Caucasian



**OriGene Technologies, Inc.** 9620 Medical Center Drive, Ste 200

CN: techsupport@origene.cn

Rockville, MD 20850, US Phone: +1-888-267-4436 https://www.origene.com techsupport@origene.com EU: info-de@origene.com



**Tumor Grade:** Gleason Score: 4+3=7/10

Minimum Stage

**Grouping:** 

Ш

T (Extent of Primary

Tumor):

ТЗа

N (Lymph node

metastasis):

NX

M (Distant metastasis): MX

**Diagnostic Test Results:** DNA ploidy ~ Cell ploidy, Aneuploid: DI not 0.5 or 1.0 or 2.0

Storage: Store FFPE tissue sections at +4°C.

Stability: All FFPE tissue sections are stable for 1 year from date of purchase.

## **Product images:**



4x Image





20x Image