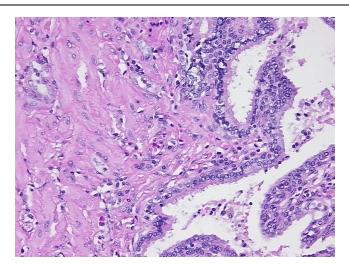

t):

Adenocarcinoma of prostate

Non Tumor Structures: 35% Epithelium, 65% Fibromuscular stroma

62 Age:

Gender: Male

Race: White or Caucasian



OriGene Technologies, Inc. 9620 Medical Center Drive, Ste 200

CN: techsupport@origene.cn

Rockville, MD 20850, US Phone: +1-888-267-4436 https://www.origene.com techsupport@origene.com EU: info-de@origene.com



**Tumor Grade:** Gleason Score: 4+3=7/10

Minimum Stage

**Grouping:** 

T (Extent of Primary

Tumor):

T3a

Ш

N (Lymph node

metastasis):

NX

M (Distant metastasis): MX

**Diagnostic Test Results:** DNA ploidy ~ Cell ploidy, Aneuploid: DI not 0.5 or 1.0 or 2.0

**Storage:** Store FFPE tissue sections at +4°C.

**Stability:** All FFPE tissue sections are stable for 1 year from date of purchase.

## **Product images:**



4x Image





20x Image