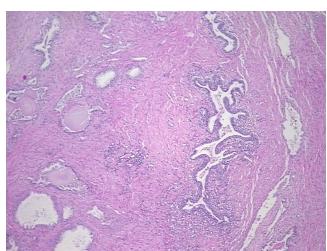

er path

report):

Adenocarcinoma of prostate

Non Tumor Structures: 35% Epithelium, 65% Fibromuscular stroma

62 Age:

Gender: Male

Race: White or Caucasian



OriGene Technologies, Inc. 9620 Medical Center Drive, Ste 200

CN: techsupport@origene.cn

Rockville, MD 20850, US Phone: +1-888-267-4436 https://www.origene.com techsupport@origene.com EU: info-de@origene.com



**Tumor Grade:** Gleason Score: 4+3=7/10

Minimum Stage

**Grouping:** 

T (Extent of Primary

Tumor):

T3a

Ш

N (Lymph node

metastasis):

NX

M (Distant metastasis): MX

**Diagnostic Test Results:** DNA ploidy ~ Cell ploidy, Aneuploid: DI not 0.5 or 1.0 or 2.0

**Storage:** Store FFPE tissue sections at +4°C.

**Stability:** All FFPE tissue sections are stable for 1 year from date of purchase.

## **Product images:**



4x Image





20x Image