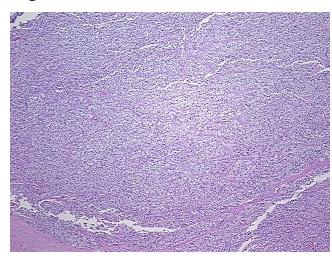

tes from H&E review:

predominantly clear cell type

**CASE Diagnosis (from** 

medical center path

report):

Carcinoma of thyroid, follicular

Tumor: with predominantly clear cell changes; Other Features/Comments: Tumor:

71 Age:

Gender: Male

White or Caucasian Race:



OriGene Technologies, Inc. 9620 Medical Center Drive, Ste 200

CN: techsupport@origene.cn

Rockville, MD 20850, US Phone: +1-888-267-4436 https://www.origene.com techsupport@origene.com EU: info-de@origene.com



Tumor Grade: Not Reported

Minimum Stage

Grouping:

T (Extent of Primary

Tumor):

N (Lymph node

metastasis):

M (Distant metastasis): MX

**Storage:** Store FFPE tissue sections at +4°C.

Ш

Т3

N0

**Stability:** All FFPE tissue sections are stable for 1 year from date of purchase.

## **Product images:**



4x Image



20x Image