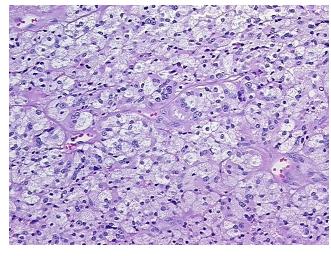

review:

predominantly clear cell type

**CASE Diagnosis (from** 

medical center path

report):

Carcinoma of thyroid, follicular

Tumor: with predominantly clear cell changes; Other Features/Comments: Tumor:

71 Age:

Gender: Male

White or Caucasian Race:



OriGene Technologies, Inc. 9620 Medical Center Drive, Ste 200

CN: techsupport@origene.cn

Rockville, MD 20850, US Phone: +1-888-267-4436 https://www.origene.com techsupport@origene.com EU: info-de@origene.com



Tumor Grade: Not Reported

Minimum Stage

Grouping:

T (Extent of Primary

Tumor):

N (Lymph node

metastasis):

M (Distant metastasis): MX

**Storage:** Store FFPE tissue sections at +4°C.

Ш

Т3

N0

**Stability:** All FFPE tissue sections are stable for 1 year from date of purchase.

## **Product images:**



4x Image



20x Image