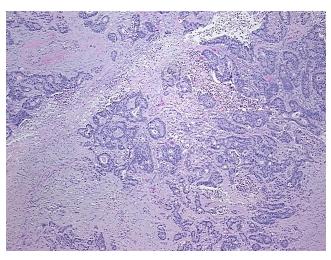

% Normal: Lesional: 0% Tumor: 15%

Tumor Hypo/Acellular

Stroma:

10%

**Tumor Hypercellular** 

Stroma:

0%

75% **Necrosis:** 

**CASE Diagnosis (from** 

medical center path

report):

Adenocarcinoma of colon, metastatic

56 Age: Gender: Male

Race: White or Caucasian

**Tumor Grade:** Not Reported



OriGene Technologies, Inc. 9620 Medical Center Drive, Ste 200

CN: techsupport@origene.cn

Rockville, MD 20850, US Phone: +1-888-267-4436 https://www.origene.com techsupport@origene.com EU: info-de@origene.com



Minimum Stage Grouping:

IV

T (Extent of Primary

Tumor):

N (Lymph node

N1

T2

metastasis):

M (Distant metastasis): M1

Storage: Store FFPE tissue sections at +4°C.

**Stability:** All FFPE tissue sections are stable for 1 year from date of purchase.

## **Product images:**



4x Image



20x Image