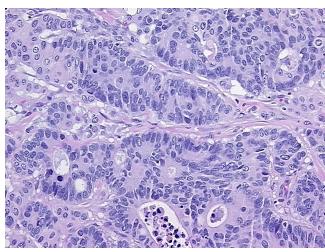

sional: 0% Tumor: 15%

Tumor Hypo/Acellular

Stroma:

10%

**Tumor Hypercellular** 

Stroma:

0%

75% **Necrosis:** 

**CASE Diagnosis (from** 

medical center path

report):

Adenocarcinoma of colon, metastatic

56 Age: Gender: Male

Race: White or Caucasian

**Tumor Grade:** Not Reported



OriGene Technologies, Inc. 9620 Medical Center Drive, Ste 200

CN: techsupport@origene.cn

Rockville, MD 20850, US Phone: +1-888-267-4436 https://www.origene.com techsupport@origene.com EU: info-de@origene.com



Minimum Stage Grouping:

IV

T (Extent of Primary

Tumor):

N (Lymph node

N1

T2

metastasis):

M (Distant metastasis): M1

Storage: Store FFPE tissue sections at +4°C.

**Stability:** All FFPE tissue sections are stable for 1 year from date of purchase.

## **Product images:**



4x Image



20x Image