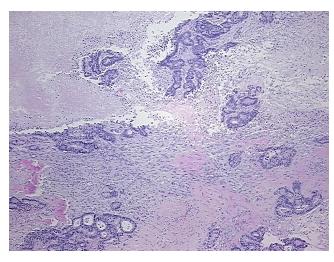

Stroma:

0%

70% **Necrosis:** 

**Pathology Verification** 

notes from H&E review:

**CASE Diagnosis (from** 

medical center path

report):

Adenocarcinoma of colon, metastatic

Tumor Stroma (Hypo/Acellular): Fibrosis

56 Age:

Gender: Male

Race: White or Caucasian



OriGene Technologies, Inc. 9620 Medical Center Drive, Ste 200

CN: techsupport@origene.cn

Rockville, MD 20850, US Phone: +1-888-267-4436 https://www.origene.com techsupport@origene.com EU: info-de@origene.com



Tumor Grade: Not Reported

Minimum Stage

IV

Grouping:

T (Extent of Primary

T2

Tumor):

N (Lymph node

N1

metastasis):

M (Distant metastasis): M1

**Storage:** Store FFPE tissue sections at +4°C.

**Stability:** All FFPE tissue sections are stable for 1 year from date of purchase.

## **Product images:**



4x Image



20x Image