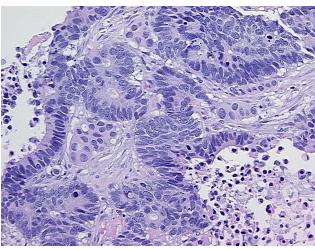

70% **Necrosis:** 

**Pathology Verification** 

notes from H&E review:

**CASE Diagnosis (from** 

medical center path

report):

Adenocarcinoma of colon, metastatic

Tumor Stroma (Hypo/Acellular): Fibrosis

56 Age:

Gender: Male

Race: White or Caucasian



OriGene Technologies, Inc. 9620 Medical Center Drive, Ste 200

CN: techsupport@origene.cn

Rockville, MD 20850, US Phone: +1-888-267-4436 https://www.origene.com techsupport@origene.com EU: info-de@origene.com



Tumor Grade: Not Reported

Minimum Stage

IV

Grouping:

T (Extent of Primary

T2

Tumor):

N (Lymph node

N1

metastasis):

M (Distant metastasis): M1

**Storage:** Store FFPE tissue sections at +4°C.

**Stability:** All FFPE tissue sections are stable for 1 year from date of purchase.

## **Product images:**



4x Image



20x Image