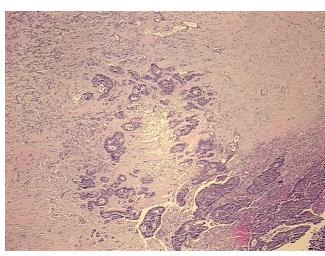

## **Product images:**

4x Image

20x Image

Т Appearance:

Sample Diagnosis (from Pathology Verification):

Adenocarcinoma of colon, metastatic

0% Normal: Lesional: 0%

Tumor: 25%

Tumor Hypo/Acellular

Stroma:

**Tumor Hypercellular** 10%

5%

Stroma:

60% **Necrosis:** 

**CASE Diagnosis (from** medical center path

report):

Adenocarcinoma of colon, metastatic

56 Age: Gender: Male

Race: White or Caucasian