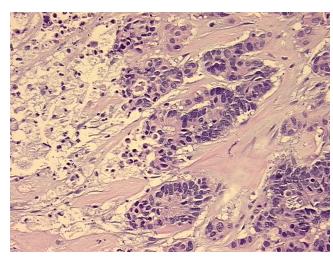

## **Product images:**

4x Image

20x Image

Т Appearance:

Sample Diagnosis (from Pathology Verification):

Adenocarcinoma of colon, metastatic

0% Normal: Lesional: 0%

Tumor: 25%

Tumor Hypo/Acellular

Stroma:

**Tumor Hypercellular** 10%

5%

Stroma:

60% **Necrosis:** 

**CASE Diagnosis (from** medical center path

report):

Adenocarcinoma of colon, metastatic

56 Age: Gender: Male

Race: White or Caucasian