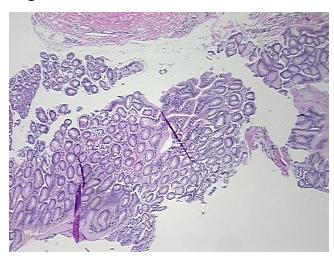

gy Verification notes from H&E review:

Non Tumor Structures: 10% Mucosa, 10% Submucosa, 80% Muscle

CASE Diagnosis (from medical center path

report):

Adenocarcinoma of stomach, signet ring cell

Age: 76
Gender: Male

Race: White or Caucasian



**OriGene Technologies, Inc.** 9620 Medical Center Drive, Ste 200

CN: techsupport@origene.cn

Rockville, MD 20850, US Phone: +1-888-267-4436 https://www.origene.com techsupport@origene.com EU: info-de@origene.com



**Tumor Grade:** AJCC G3: Poorly differentiated

Minimum Stage

Grouping:

IIIA

T (Extent of Primary

Tumor):

T2b

N (Lymph node

metastasis):

N2

M (Distant metastasis): M

MX

Storage:

Store FFPE tissue sections at +4°C.

Stability:

All FFPE tissue sections are stable for 1 year from date of purchase.

## **Product images:**



4x Image



20x Image