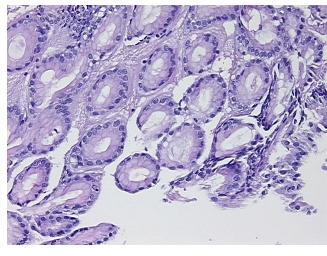

ion notes from H&E review:

Non Tumor Structures: 10% Mucosa, 10% Submucosa, 80% Muscle

CASE Diagnosis (from medical center path

report):

Adenocarcinoma of stomach, signet ring cell

Age: 76
Gender: Male

Race: White or Caucasian



**OriGene Technologies, Inc.** 9620 Medical Center Drive, Ste 200

CN: techsupport@origene.cn

Rockville, MD 20850, US Phone: +1-888-267-4436 https://www.origene.com techsupport@origene.com EU: info-de@origene.com



**Tumor Grade:** AJCC G3: Poorly differentiated

Minimum Stage

Grouping:

IIIA

T (Extent of Primary

Tumor):

T2b

N (Lymph node

metastasis):

N2

M (Distant metastasis): M

MX

Storage:

Store FFPE tissue sections at +4°C.

Stability:

All FFPE tissue sections are stable for 1 year from date of purchase.

## **Product images:**



4x Image



20x Image