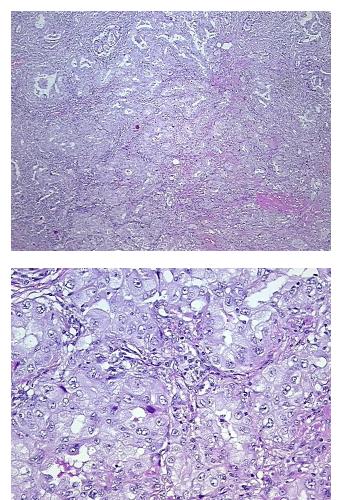

## **Product images:**

Tissue FFPE Sections, Lung - CS712988

4x Image

20x Image

This product is to be used for laboratory only. Not for diagnostic or therapeutic use. ©2022 OriGene Technologies, Inc., 9620 Medical Center Drive, Ste 200, Rockville, MD 20850, US