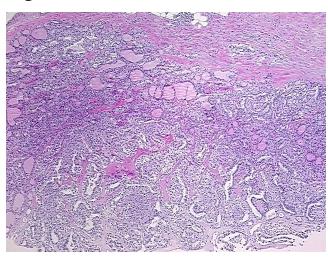

athology Verification

notes from H&E review:

CASE Diagnosis (from

medical center path

report):

Carcinoma of thyroid, papillary, metastatic

Non Tumor Structures: 15% Inter-follicular zone, 85% fat

**Age:** 36

**Gender:** Female

Race: White or Caucasian



**OriGene Technologies, Inc.** 9620 Medical Center Drive, Ste 200

CN: techsupport@origene.cn

Rockville, MD 20850, US Phone: +1-888-267-4436 https://www.origene.com techsupport@origene.com EU: info-de@origene.com



Tumor Grade: Not Reported

Minimum Stage

IVA

**Grouping:** 

T (Extent of Primary TX

Tumor):

N (Lymph node

N1b

metastasis):

M (Distant metastasis): MX

**Storage:** Store FFPE tissue sections at +4°C.

**Stability:** All FFPE tissue sections are stable for 1 year from date of purchase.

## **Product images:**



4x Image



20x Image