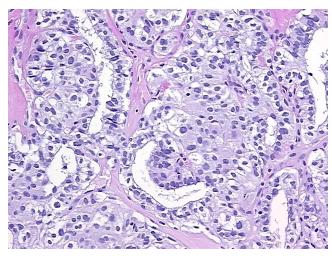

ification

notes from H&E review:

CASE Diagnosis (from

medical center path

report):

Carcinoma of thyroid, papillary, metastatic

Non Tumor Structures: 15% Inter-follicular zone, 85% fat

**Age:** 36

**Gender:** Female

Race: White or Caucasian



**OriGene Technologies, Inc.** 9620 Medical Center Drive, Ste 200

CN: techsupport@origene.cn

Rockville, MD 20850, US Phone: +1-888-267-4436 https://www.origene.com techsupport@origene.com EU: info-de@origene.com



Tumor Grade: Not Reported

Minimum Stage

IVA

**Grouping:** 

T (Extent of Primary TX

Tumor):

N (Lymph node

N1b

metastasis):

M (Distant metastasis): MX

**Storage:** Store FFPE tissue sections at +4°C.

**Stability:** All FFPE tissue sections are stable for 1 year from date of purchase.

## **Product images:**



4x Image



20x Image